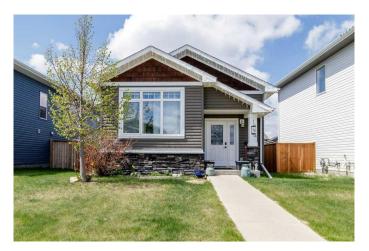

## \$409,000

4 Bedroom, 2.00 Bathroom, 1,005 sqft Residential on 0.12 Acres

Vanier East, Red Deer, Alberta

Welcome to 70 Village Crescent in Red Deer! This beautifully maintained bi-level home offers 4 bedrooms, 2 bathrooms, and a total of 1,858 sq ft of inviting living space across both levels. Built in 2014, this home features great curb appeal and thoughtful design throughout. Enjoy a bright, open layout with large windows that flood the home with natural light. The kitchen stands out with stylish cabinetry, a built-in wine rack, and an electric fireplace that adds warmth and charm. The west-facing backyard is perfect for evening sun and offers RV parking for added convenience. Located in a desirable neighborhood, this home blends comfort, functionality.