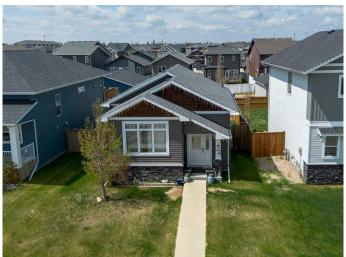

## \$409,000

4 Bedroom, 2.00 Bathroom, 1,005 sqft Residential on 0.12 Acres

Vanier East, Red Deer, Alberta

Welcome to 70 Village Crescent in Red Deer! This beautifully maintained bi-level home offers 4 bedrooms, 2 bathrooms, and a total of 1,858 sq ft of inviting living space across both levels. Built in 2014, this home features great curb appeal and thoughtful design throughout. Enjoy a bright, open layout with large windows that flood the home with natural light. The kitchen stands out with stylish cabinetry, a built-in wine rack, and an electric fireplace that adds warmth and charm. The west-facing backyard is perfect for evening sun and offers RV parking for added convenience. Located in a desirable neighborhood, this home blends comfort, functionality.