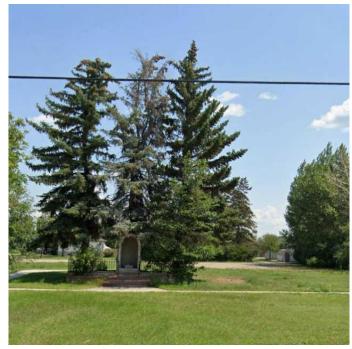

### \$830,000

0 Bedroom, 0.00 Bathroom, Land on 1.08 Acres

Downtown\_Strathmore, Strathmore, Alberta

STRATHMORE FORMER SACRED HEART CHURCH SITE, Centrally located, 1.08 acres of land. Location! Location! Well located close to busy commercial centre, near Shell Service Station and Tim Hortons, the Transcanada Highway # 1. Corner lot with great exposure.