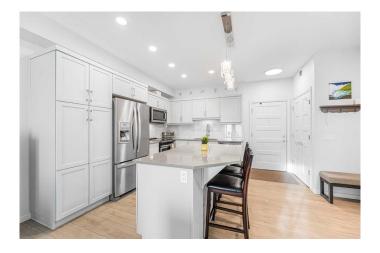

# \$270,000

1 Bedroom, 1.00 Bathroom, 567 sqft Residential on 0.01 Acres

Kings Heights, Airdrie, Alberta

This unit gleams with pride of ownership! Bright kitchen cupboards, stone counters, undermount sink, eat up island and under cabinet lighting just get you started on this beautiful mountain view unit in a quiet 40+ building. You enter in to tall ceilings, and luxury vinyl flooring, leading you past a full 3 piece bathroom, and in suite laundry to the carpeted living room that has plenty of room to entertain guests, and stare at the mountains from the balcony which also has natural gas hookup for BBQ season! The master bedroom has his and hers closets, and is big enough for a king sized suite! Topped off with wall A/C for hot summer days, underground parking with storage, and an amazing, walkable location that is literally steps to shopping. The building also has a party room for larger gatherings, and an out door area! Call today for your own private showing!