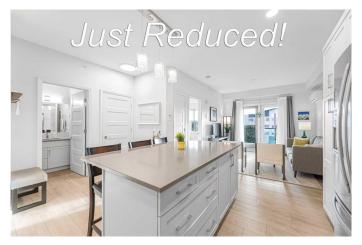

# \$270,000

1 Bedroom, 1.00 Bathroom, 567 sqft Residential on 0.01 Acres

Kings Heights, Airdrie, Alberta

This unit gleams with pride of ownership! Bright kitchen cupboards, stone counters, undermount sink, eat up island and under cabinet lighting just get you started on this beautiful mountain view unit in a quiet 40+ building. You enter in to tall ceilings, and luxury vinyl flooring, leading you past a full 3 piece bathroom, and in suite laundry to the carpeted living room that has plenty of room to entertain guests, and stare at the mountains from the balcony which also has natural gas hookup for BBQ season! The master bedroom has his and hers closets, and is big enough for a king sized suite! Topped off with wall A/C for hot summer days, underground parking with storage, and an amazing, walkable location that is literally steps to shopping. The building also has a party room for larger gatherings, and an out door area! Call today for your own private showing!