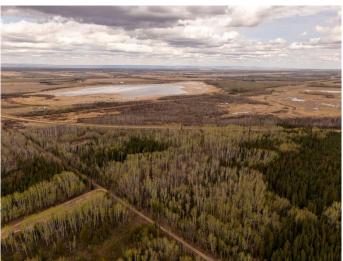

#### \$340,000

0 Bedroom, 0.00 Bathroom, Agri-Business on 141.87 Acres

NONE, Rural Mackenzie County, Alberta

Looking for land with great value? look no further, here is 141.8 acres located on both sides of highway 88, with plenty of recreation opportunities here! Or take off the merchantable timber and develop it into farmland. more parcels available. Taking offers until June 16, 2025