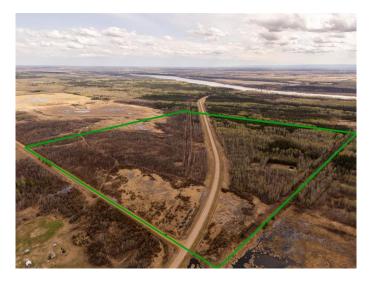

#### \$340,000

0 Bedroom, 0.00 Bathroom, Agri-Business on 141.87 Acres

NONE, Rural Mackenzie County, Alberta

Looking for land with great value? look no further, here is 141.8 acres located on both sides of highway 88, with plenty of recreation opportunities here! Or take off the merchantable timber and develop it into farmland. more parcels available. Taking offers until June 16, 2025