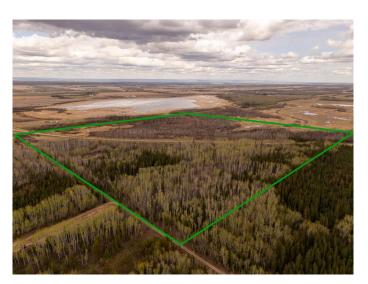

#### \$340,000

0 Bedroom, 0.00 Bathroom, Agri-Business on 141.87 Acres

NONE, Rural Mackenzie County, Alberta

Looking for land with great value? look no further, here is 141.8 acres located on both sides of highway 88, with plenty of recreation opportunities here! Or take off the merchantable timber and develop it into farmland. more parcels available. Taking offers until June 16, 2025