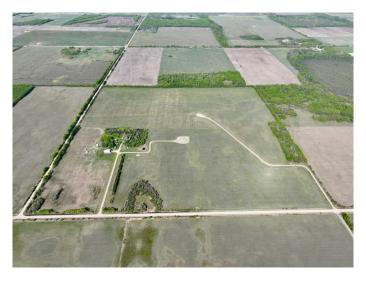

### \$615,000

4 Bedroom, 2.00 Bathroom, 1,800 sqft Agri-Business on 160.00 Acres

NONE, Elmworth, Alberta

160-Acre Farmstead with Income Potential -Nestled in the peaceful countryside of Elmworth, this well-maintained 160±-acre farmstead offers a rare blend of rural charm and income potential. The property features a spacious 1,800 sq ft two-story farmhouse with a 1983 addition, boasting a durable metal roof, concrete foundation, and modern comforts including a bright kitchen, four bedrooms, two bathrooms, and a cozy wood stove. Outdoor living is enhanced by a wrap-around deck, perfect for enjoying the scenic views. The homestead includes practical amenities like a drilled well, septic lagoon, and owned propane tanks (no rental fees). A functional 33'x60' quonset with power, 220V plug, and concrete floor provides excellent storage or workshop space and natural gas hook up. With \$8,000/year in surface lease revenue from two active well sites, mature landscaping with ornamental trees, and versatile land suitable for farming or recreation, this property is an ideal choice for investors, homesteaders, or those seeking a serene country lifestyle. Don't miss this unique opportunity to own a beautiful countryside property with built-in income potential.