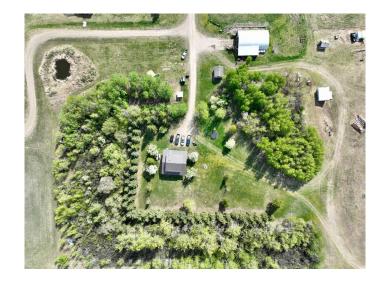

### \$615,000

4 Bedroom, 2.00 Bathroom, 1,800 sqft Agri-Business on 160.00 Acres

NONE, Elmworth, Alberta

160-Acre Farmstead with Income Potential -Nestled in the peaceful countryside of Elmworth, this well-maintained 160±-acre farmstead offers a rare blend of rural charm and income potential. The property features a spacious 1,800 sq ft two-story farmhouse with a 1983 addition, boasting a durable metal roof, concrete foundation, and modern comforts including a bright kitchen, four bedrooms, two bathrooms, and a cozy wood stove. Outdoor living is enhanced by a wrap-around deck, perfect for enjoying the scenic views. The homestead includes practical amenities like a drilled well, septic lagoon, and owned propane tanks (no rental fees). A functional 33'x60' quonset with power, 220V plug, and concrete floor provides excellent storage or workshop space and natural gas hook up. With \$8,000/year in surface lease revenue from two active well sites, mature landscaping with ornamental trees, and versatile land suitable for farming or recreation, this property is an ideal choice for investors, homesteaders, or those seeking a serene country lifestyle. Don't miss this unique opportunity to own a beautiful countryside property with built-in income potential.