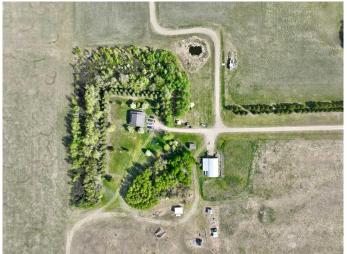

### \$615,000

4 Bedroom, 2.00 Bathroom, 1,800 sqft Agri-Business on 160.00 Acres

NONE, Elmworth, Alberta

160-Acre Farmstead with Income Potential -Nestled in the peaceful countryside of Elmworth, this well-maintained 160±-acre farmstead offers a rare blend of rural charm and income potential. The property features a spacious 1,800 sq ft two-story farmhouse with a 1983 addition, boasting a durable metal roof, concrete foundation, and modern comforts including a bright kitchen, four bedrooms, two bathrooms, and a cozy wood stove. Outdoor living is enhanced by a wrap-around deck, perfect for enjoying the scenic views. The homestead includes practical amenities like a drilled well, septic lagoon, and owned propane tanks (no rental fees). A functional 33'x60' quonset with power, 220V plug, and concrete floor provides excellent storage or workshop space and natural gas hook up. With \$8,000/year in surface lease revenue from two active well sites, mature landscaping with ornamental trees, and versatile land suitable for farming or recreation, this property is an ideal choice for investors, homesteaders, or those seeking a serene country lifestyle. Don't miss this unique opportunity to own a beautiful countryside property with built-in income potential.