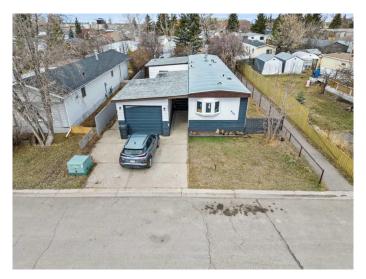

# \$286,500 - 826 Brentwood Crescent, Strathmore

MLS® #A2222868

### \$286,500

3 Bedroom, 2.00 Bathroom, 1,028 sqft Residential on 0.12 Acres

Brentwood\_Strathmore, Strathmore, Alberta

Welcome to 826 Brentwood Crescent, this is your chance to own your own piece of land with no lot fees at a very affordable price in the friendly community of Brentwood in Strathmore. This charming mobile home has over 1300 square feet of developed living space and offers three comfortable and oversized bedrooms and two bathrooms, one being an ensuite in the primary bedroom, all on one level, with a spacious living area that flows into a bright kitchenâ€"perfect for everyday living or entertaining. The home also features a private yard, detached garage, and BRAND NEW windows, with no stairs to worry about. Just a short walk to Awcole Brentwood Elementary and close to both Crowther Memorial Junior High and Strathmore High School, this is an ideal location for families. You'll love being minutes from everyday essentials like Walmart, Sobeys, and M&M Food Market, plus local spots like Rocky's Bakery and More Than Ice Cream when you want to treat yourself. Parks like Dinosaur Sledding Hill and Elmer & Phyllis Gray Park are nearby for your outdoor enjoyment, and important services like the hospital, RCMP, and fire department are just around the corner. With an easy commute to Calgary and everything you need close by, this home is the perfect mix of comfort and convenience. You have to experience the small, rural Alberta town feel that Strathmore offers in person in order to truly appreciate it. With a strong rental market that has high demand and low