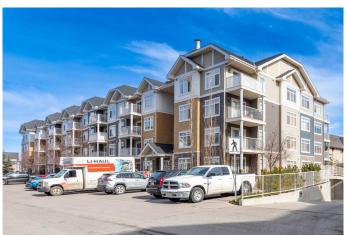

# \$294,900 - 2301, 155 Skyview Ranch Way Ne, Calgary

MLS® #A2222966

#### \$294,900

2 Bedroom, 2.00 Bathroom, 920 sqft Residential on 0.00 Acres

Skyview Ranch, Calgary, Alberta

Welcome to this beautiful CORNER UNIT

two-bedroom, two-bath condo that's all about comfortable, stylish living. As son as you step inside, you'll notice a bright, open-concept layout that seamlessly connects the kitchen and living area - perfect for both relaxing evenings and hosting get-togethers. Thoughtful touches include sleek countertops, quality stainless steel appliances, and ample cabinet space. Each bedroom is generously sized, with the primary suite offering a private bath and plenty of storage. Enjoy your morning coffee or unwind in the evenings on the spacious balcony, where you can take in the surrounding views. This condo also comes with titled underground parking, in-suite laundry, and extra storage for all your gear.

#### **Exterior**

Exterior Features Balcony

Construction Vinyl Siding, Wood Frame