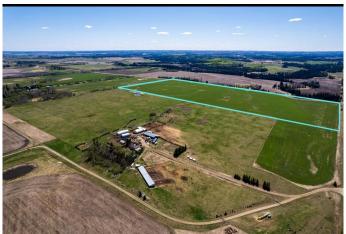

#### Additional Value:

Part of a larger 158-acre holdingâ€"this total parcel can also be purchased as a full package, see mls A2185495. (which includes an adjacent 83.45-acre homestead with extensive livestock infrastructure)