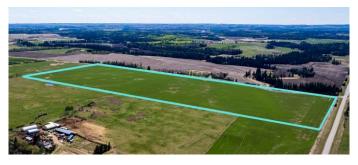

#### \$674,500

0 Bedroom, 0.00 Bathroom, Land on 74.44 Acres

NONE, Rural Red Deer County, Alberta

This 74.44-acre parcel offers highly productive cultivated farmland in the heart of Red Deer County, with stunning Rocky Mountain views on the horizon. Whether you're expanding your existing agricultural operation or seeking a strategic investment in Alberta farmland, this property delivers outstanding value and flexibility.

#### Land Highlights:

74.44 acres of high-quality cultivated cropland Flat, open fields ideal for a variety of crops Easy access via well-maintained gravel road Fully perimeter-fenced Located in a strong agricultural region with a history of consistent yields