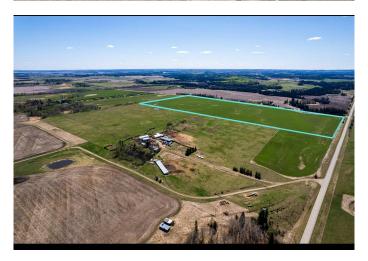

Excellent drainage, natural shelterbelts, and panoramic views make this an incredibly valuable parcel.

#### Location & Accessibility:

Just 8 minutes from Spruce View, 20 minutes to Innisfail, and under 1.5 hours to both Calgary and Edmonton International Airports Close to major highways, yet private and

peaceful.