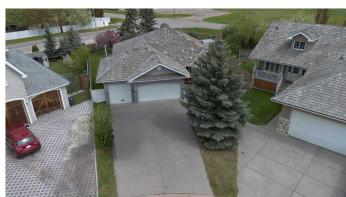

## \$699,900

4 Bedroom, 3.00 Bathroom, 1,754 sqft Residential on 0.28 Acres

Grande Pointe Estates, Strathmore, Alberta

Seller is motivated! Here is your opportunity to own a custom bungalow on one of the largest lots in one of Strathmore's most sought-after neighborhoods. Nestled in a quiet cul-de-sac in Grande Point Estates, this home offers exceptional space, privacy, and timeless style in a community known for its upscale lamp posts, wide sidewalks, and estate-quality homes. Situated on an expansive 8,600+ sq ft lot, this fully developed walkout bungalow offers over 3,000 sq ft of total living spaceâ€"providing a serene backdrop and plenty of room for outdoor living, entertaining, or gardening. Mature trees, well-kept landscaping, underground sprinklers, and a large upper deck add to the home's outdoor appeal, while the oversized triple garage (with high ceilings, heated & A/C) makes it perfect for hobbyists, car enthusiasts, or those needing extra room for toys and tools. Inside, the open-concept main level is bright and welcoming, featuring vaulted ceilings, generous windows, and a practical layout ideal for both everyday living and entertaining. The spacious kitchen includes white appliances, including stand up freezer, a custom pantry, and a raised eating bar that flows seamlessly into the dining and living areas. A cozy gas fireplace creates a warm focal point in the living room, and garden doors lead to the covered upper deckâ€"perfect for morning coffee or evening BBQs. The main level also features a spacious front office that can also be a formal dining room or bedroom,

#### **Exterior**

Exterior Features BBQ gas line, Private Yard

Lot Description Back Yard, Cul-De-Sac

Roof Cedar Shake

Construction Stucco, Wood Frame

Foundation Poured Concrete