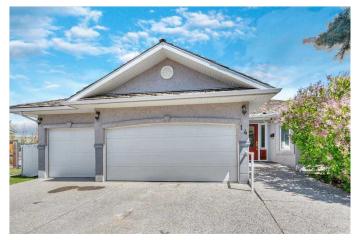

## \$699,900

4 Bedroom, 3.00 Bathroom, 1,754 sqft Residential on 0.28 Acres

Grande Pointe Estates, Strathmore, Alberta

Seller is motivated! Here is your opportunity to own a custom bungalow on one of the largest lots in one of Strathmore's most sought-after neighborhoods. Nestled in a quiet cul-de-sac in Grande Point Estates, this home offers exceptional space, privacy, and timeless style in a community known for its upscale lamp posts, wide sidewalks, and estate-quality homes. Situated on an expansive 8,600+ sq ft lot, this fully developed walkout bungalow offers over 3,000 sq ft of total living spaceâ€"providing a serene backdrop and plenty of room for outdoor living, entertaining, or gardening. Mature trees, well-kept landscaping, underground sprinklers, and a large upper deck add to the home's outdoor appeal, while the oversized triple garage (with high ceilings, heated & A/C) makes it perfect for hobbyists, car enthusiasts, or those needing extra room for toys and tools. Inside, the open-concept main level is bright and welcoming, featuring vaulted ceilings, generous windows, and a practical layout ideal for both everyday living and entertaining. The spacious kitchen includes white appliances, including stand up freezer, a custom pantry, and a raised eating bar that flows seamlessly into the dining and living areas. A cozy gas fireplace creates a warm focal point in the living room, and garden doors lead to the covered upper deckâ€"perfect for morning coffee or evening BBQs. The main level also features a spacious front office that can also be a formal dining room or bedroom,

#### **Amenities**

Parking Spaces 6

Parking Garage Door Opener, Heated Garage, Insulated, Off Street, Concrete

Driveway, Garage Faces Front, Oversized, Triple Garage Attached

# of Garages 3