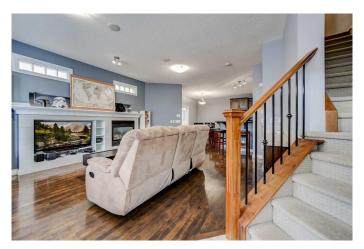

Step inside to discover a modern open-concept layout with 9-foot ceilings on the main floor. Rich dark hardwood flooring and ceramic tile flow throughout the spacious living and dining areas. The gourmet kitchen boasts raised granite countertops, stainless steel appliances, a large pantry, and a generous island perfect for entertaining.

A built-in entertainment unit surrounds a cozy gas fireplace with natural lighting â€" ideal for relaxing or hosting guests.

Upstairs, you'II find two spacious bedrooms, each with walk-in closets and private ensuite bathrooms. The primary suite includes a charming bay window, a luxurious soaker tub, and a separate stand-up shower. For added convenience, the upper floor also features a stacked washer and dryer in the laundry area.