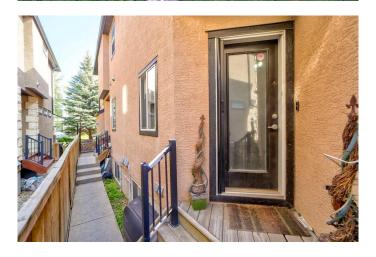

#### **Exterior**

Exterior Features Private Entrance

Lot Description Back Lane, Back Yard, Low Maintenance Landscape

Roof Asphalt Shingle

Construction Stucco, Wood Frame

Foundation Poured Concrete