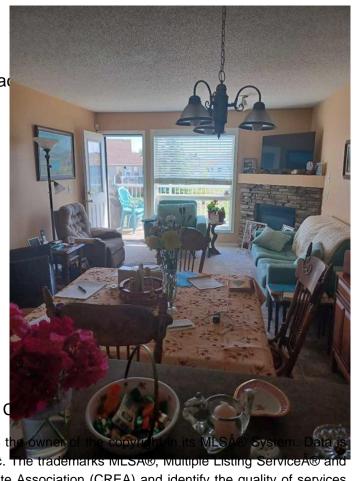

# of Fireplaces 1

Fireplaces Gas, Living Room, Stone

Has Basement Yes

Basement Full, Exterior Entry

#### **Exterior**

Exterior Features Balcony

Lot Description Backs on to Park/Green Space

Roof Asphalt Shingle

Construction Vinyl Siding

Foundation Poured Concrete