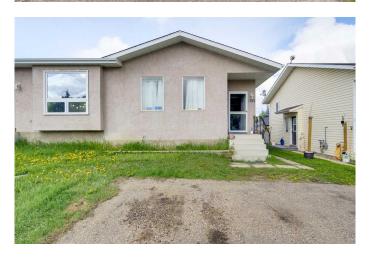

### \$549,900

0 Bedroom, 0.00 Bathroom, 2,167 sqft Multi-Family on 0.16 Acres

NONE, Delburne, Alberta

Here is your chance to own a modern fully rented full duplex in the Village of Delburne. With limited supply of rental homes, this type of property always has a waiting list to sign a lease. Built in 1994 this Bungalow style Duplex is under one property Title. You could buy as a first time home owner and rent out the other side to make your payments. Unit 1810 is 1104 sq ft and includes 4 bedrooms and 2.5 baths. Basement is fully developed. Unit 1812 is 1063 sq ft includes 5 bedrooms and 2.5 baths. This duplex is in a great location, close to the school, shopping, Arena, Ball Diamonds and other amenities. Each side is fully fenced, includes a garden shed on each unit, and has high speed fiber optics installed. High demand for rentals in Delburne.