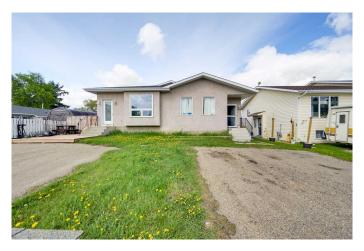

### \$549,900

0 Bedroom, 0.00 Bathroom, 2,167 sqft Multi-Family on 0.16 Acres

NONE, Delburne, Alberta

Here is your chance to own a modern fully rented full duplex in the Village of Delburne. With limited supply of rental homes, this type of property always has a waiting list to sign a lease. Built in 1994 this Bungalow style Duplex is under one property Title. You could buy as a first time home owner and rent out the other side to make your payments. Unit 1810 is 1104 sq ft and includes 4 bedrooms and 2.5 baths. Basement is fully developed. Unit 1812 is 1063 sq ft includes 5 bedrooms and 2.5 baths. This duplex is in a great location, close to the school, shopping, Arena, Ball Diamonds and other amenities. Each side is fully fenced, includes a garden shed on each unit, and has high speed fiber optics installed. High demand for rentals in Delburne.