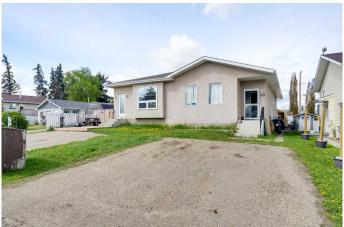

### \$549,900

0 Bedroom, 0.00 Bathroom, 2,167 sqft Multi-Family on 0.16 Acres

NONE, Delburne, Alberta

Here is your chance to own a modern fully rented full duplex in the Village of Delburne. With limited supply of rental homes, this type of property always has a waiting list to sign a lease. Built in 1994 this Bungalow style Duplex is under one property Title. You could buy as a first time home owner and rent out the other side to make your payments. Unit 1810 is 1104 sq ft and includes 4 bedrooms and 2.5 baths. Basement is fully developed. Unit 1812 is 1063 sq ft includes 5 bedrooms and 2.5 baths. This duplex is in a great location, close to the school, shopping, Arena, Ball Diamonds and other amenities. Each side is fully fenced, includes a garden shed on each unit, and has high speed fiber optics installed. High demand for rentals in Delburne.