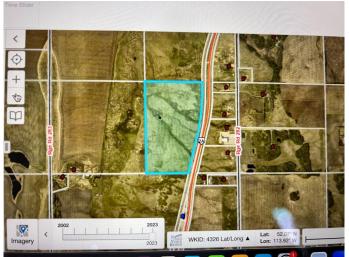

#### \$465,000

0 Bedroom, 0.00 Bathroom, Land on 88.35 Acres

NONE, Rural Red Deer County, Alberta

LOOKING FOR AFFORDABLE HORSE / LIVESTOCK PASTURE CLOSE TO TOWN? This expansive 88.35+/-acre parcel, zoned for agriculture, offers a unique opportunity for farmers, investors, or developers. With its prime location just 5 minutes from Innisfail and 15 minutes from Gasoline Alley, this property combines the best of rural serenity and urban convenience.

- \*\*Property Highlights:\*\*
- \*\*Excellent Accessibility:\*\* Direct access from Highway 2A ensures easy transportation and logistics.
- \*\*Vast Agricultural Potential:\*\* Ideal for farming, ranching, or establishing a rural retreat.
- \*\*Convenient Location:\*\* Close proximity to Innisfail's amenities and services, with swift access to Gasoline Alley.
- \*\*Future Growth Potential:\*\* Located in a rapidly developing region, offering significant future appreciation prospects.

## **Community Information**

Address On Hwy 2a

Subdivision NONE

City Rural Red Deer County

County Red Deer County

Province Alberta

Postal Code T4G 0G8