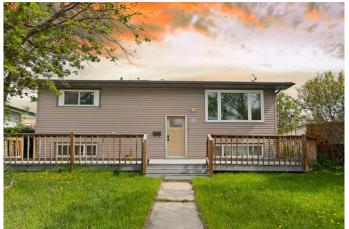

## \$559,900

4 Bedroom, 2.00 Bathroom, 1,007 sqft Residential on 0.12 Acres

Penbrooke Meadows, Calgary, Alberta

Do not miss out this well set up property, live up rent down, located in a Cul-De-Sac, lot of street parking. 2 good size bedrooms on main floor, separated Laundry room on main floor, open kitchen with white Quartz counter top, shiny backflash, and all energy efficient high-end appliances, open concept with lot of sun lights. The illegal Suite in the basement, very nice set up and efficient, 2 good size bedrooms, nice kitchen cabinets and high-end appliances, separated laundry room for the basement. Double rear detached garage with heated, New high efficient furnace 2021, Hot water tank 2024, New toilets on both bathroom 2024, Front windows on both floor 2024, basement bathtub 2024.

#### **Essential Information**

MLS® # A2224102 Price \$559,900

Bedrooms 4

Bathrooms 2.00

Full Baths 2

Square Footage 1,007 Acres 0.12 Year Built 1971

Type Residential
Sub-Type Detached
Style Bi-Level

Status Active

## **Community Information**

Address 83 Penmeadows Place Se

Subdivision Penbrooke Meadows

City Calgary
County Calgary
Province Alberta
Postal Code T2A3P8