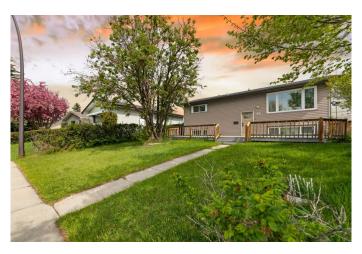

## \$559,900

4 Bedroom, 2.00 Bathroom, 1,007 sqft Residential on 0.12 Acres

Penbrooke Meadows, Calgary, Alberta

Do not miss out this well set up property, live up rent down, located in a Cul-De-Sac, lot of street parking. 2 good size bedrooms on main floor, separated Laundry room on main floor, open kitchen with white Quartz counter top, shiny backflash, and all energy efficient high-end appliances, open concept with lot of sun lights. The illegal Suite in the basement, very nice set up and efficient, 2 good size bedrooms, nice kitchen cabinets and high-end appliances, separated laundry room for the basement. Double rear detached garage with heated, New high efficient furnace 2021, Hot water tank 2024, New toilets on both bathroom 2024, Front windows on both floor 2024, basement bathtub 2024.

#### **Essential Information**

MLS® # A2224102 Price \$559,900

Bedrooms 4

Bathrooms 2.00

Full Baths 2

Square Footage 1,007 Acres 0.12 Year Built 1971

Type Residential
Sub-Type Detached
Style Bi-Level

Status Active

## **Community Information**

Address 83 Penmeadows Place Se

Subdivision Penbrooke Meadows

City Calgary
County Calgary
Province Alberta
Postal Code T2A3P8