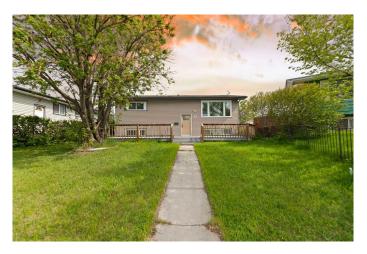

## \$559,900

4 Bedroom, 2.00 Bathroom, 1,007 sqft Residential on 0.12 Acres

Penbrooke Meadows, Calgary, Alberta

Do not miss out this well set up property, live up rent down, located in a Cul-De-Sac, lot of street parking. 2 good size bedrooms on main floor, separated Laundry room on main floor, open kitchen with white Quartz counter top, shiny backflash, and all energy efficient high-end appliances, open concept with lot of sun lights. The illegal Suite in the basement, very nice set up and efficient, 2 good size bedrooms, nice kitchen cabinets and high-end appliances, separated laundry room for the basement. Double rear detached garage with heated, New high efficient furnace 2021, Hot water tank 2024, New toilets on both bathroom 2024, Front windows on both floor 2024, basement bathtub 2024.

#### **Essential Information**

MLS® # A2224102 Price \$559,900

Bedrooms 4

Bathrooms 2.00

Full Baths 2

Square Footage 1,007 Acres 0.12 Year Built 1971

Type Residential
Sub-Type Detached
Style Bi-Level

Status Active

## **Community Information**

Address 83 Penmeadows Place Se

Subdivision Penbrooke Meadows

City Calgary
County Calgary
Province Alberta
Postal Code T2A3P8