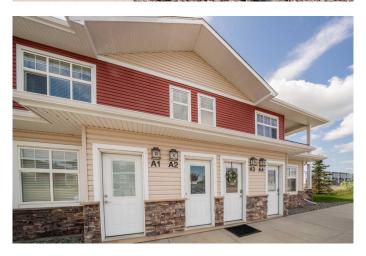

# \$249,900

2 Bedroom, 2.00 Bathroom, 1,034 sqft Residential on 0.02 Acres

Valley Ridge, Blackfalds, Alberta

UPPER LEVEL CONDO AT VALLEY CROSSING - Beautifully maintained NORTH FACING condo features an OPEN CONCEPT and EASY TO KEEP CLEAN dark cabinetry and beautiful brown laminate flooring. This development borders the popular Abbey Center, a park, walking trails and has convenient entry to Highway 2 and Highway 2A. Inside you'll find 2 BEDROOMS & 2 BATHROOMS. The primary bathroom includes an upgraded WALK-IN SHOWER with glass doors. There is also IN-SUITE LAUNDRY, LARGE COVERED DECK that faces the west and 2 assigned powered parking stalls right outside your door plus lots of visitor stalls. The kitchen has ample counter space with LARGE PENINSULA and cabinets that have been upgraded to soft-closures and has stainless steel appliances. This condo is very well ran and CONDO FEES are LOW at \$227.03.

#### **Amenities**

Amenities None

Parking Spaces 2

Parking Assigned, Parking Lot, Plug-In, Stall, Paved