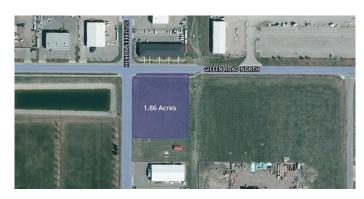

### \$530,000

0 Bedroom, 0.00 Bathroom, Commercial on 1.86 Acres

Sherring Industrial Park, Lethbridge, Alberta

Three individually titled lots totaling 1.86 acres. Being a corner lot, this site offers flexible development options with the opportunity for multiple points of access from 32 St N or Giffen Rd N. All City of Lethbridge utilities are available to the site, as well as fiber optic internet which was recently installed throughout the park. The parcel is competitively priced at nearly \$10,000 less per-acre than other comparable lots in the area. The site dimensions are approximately 310' (north-to-south) by 260' (east-to-west), with 550' of frontage. Although the site is zoned Direct Control (DC), there are a number of permitted and discretionary uses to accommodate a wide range of potential users.

Located in the Sherring Industrial Park, the site offers great access and exposure along the highly trafficked Giffen Rd N. Busy neighbouring businesses include Triple M Housing and Builder's Channel Inc. The parcel has only one neighbor to the south of the site and is bordered to the east by a utility easement. The site is also adjacent to Lethbridge Sports Park that draws additional traffic to the area.