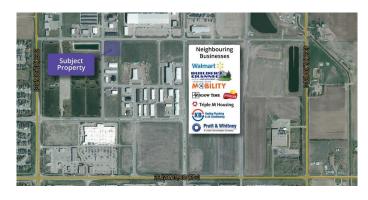

Located in the Sherring Industrial Park, the site offers great access and exposure along the highly trafficked Giffen Rd N. Busy neighbouring businesses include Triple M Housing and Builder's Channel Inc. The parcel has only one neighbor to the south of the site and is bordered to the east by a utility easement. The site is also adjacent to Lethbridge Sports Park that draws additional traffic to the area.