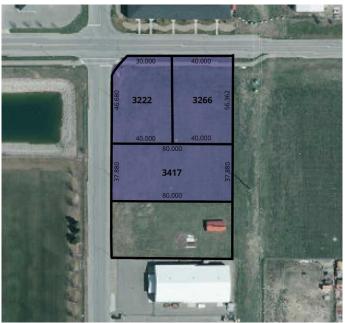

### \$530,000

0 Bedroom, 0.00 Bathroom, Commercial on 1.86 Acres

Sherring Industrial Park, Lethbridge, Alberta

Three individually titled lots totaling 1.86 acres. Being a corner lot, this site offers flexible development options with the opportunity for multiple points of access from 32 St N or Giffen Rd N. All City of Lethbridge utilities are available to the site, as well as fiber optic internet which was recently installed throughout the park. The parcel is competitively priced at nearly \$10,000 less per-acre than other comparable lots in the area. The site dimensions are approximately 310' (north-to-south) by 260' (east-to-west), with 550' of frontage. Although the site is zoned Direct Control (DC), there are a number of permitted and discretionary uses to accommodate a wide range of potential users.

#### **Essential Information**

MLS® # A2224201 Price \$530.000 Bathrooms 0.00 Acres 1.86

Type Commercial

Sub-Type Industrial

Status Active

## **Community Information**

Address 3222 Giffen Road N

Subdivision Sherring Industrial Park

City Lethbridge

County Lethbridge

Province Alberta

Postal Code T1H 7A2