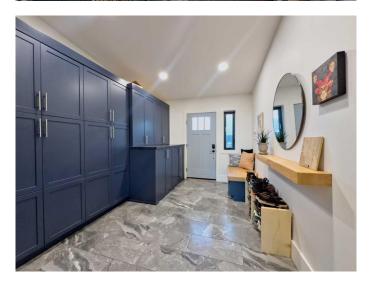

#### \$629,000

0 Bedroom, 0.00 Bathroom, Commercial on 0.06 Acres

NONE, Coleman, Alberta

With a fresh breath of life and activity in downtown Coleman, including street-scaping and revitalization of this area in the last few years, along with some very well established businesses combining with some new ones that have set up shop, this is a great place to live and run your commercial business, or hold an investment property in the beautiful Crowsnest Pass. With a dedicated commercial space on the main level, and apartment on the top level, there are a ton of features that come along with this property including modern construction with legal fire separation between the residential and commercial space (with separate furnaces and electrical panels, and fire separation for each space), and the commercial space meets ADA requirements. Triple pane, Low E, Argon Windows with black exteriors throughout, custom solid wood entry doors on commercial space, custom cabinets and quartz throughout both commercial and residential space, stainless steel commercial grade appliances with 36― gas range and oven, farm sink in island with additional prep sink, full walk in custom pantry, custom cabinetry in mudroom/laundry, residential hot water on demand and water softener, and a high efficiency wood burning stove in residential space. The entire building is spray foam insulated, has a standing seam full metal roof with low maintenance stucco exterior, and comes with a 2 piece bathroom in the commercial space, 2 full baths in residential

space, master closet with full custom cabinetry, central vacuum (in residential space), and an exterior deck with custom metal railings and ample parking for 3 vehicles and/or trailer in back. Coffee equipment/business as shown in photos is not included in sale.