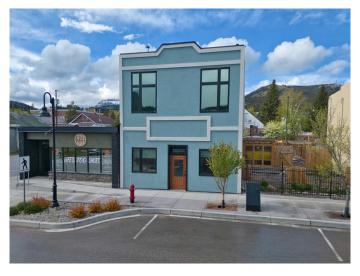

#### \$629,000

0 Bedroom, 0.00 Bathroom, Commercial on 0.06 Acres

NONE, Coleman, Alberta

With a fresh breath of life and activity in downtown Coleman, including street-scaping and revitalization of this area in the last few years, along with some very well established businesses combining with some new ones that have set up shop, this is a great place to live and run your commercial business, or hold an investment property in the beautiful Crowsnest Pass. With a dedicated commercial space on the main level, and apartment on the top level, there are a ton of features that come along with this property including modern construction with legal fire separation between the residential and commercial space (with separate furnaces and electrical panels, and fire separation for each space), and the commercial space meets ADA requirements. Triple pane, Low E, Argon Windows with black exteriors throughout, custom solid wood entry doors on commercial space, custom cabinets and quartz throughout both commercial and residential space, stainless steel commercial grade appliances with 36― gas range and oven, farm sink in island with additional prep sink, full walk in custom pantry, custom cabinetry in mudroom/laundry, residential hot water on demand and water softener, and a high efficiency wood burning stove in residential space. The entire building is spray foam insulated, has a standing seam full metal roof with low maintenance stucco exterior, and comes with a 2 piece bathroom in the commercial space, 2 full baths in residential

space, master closet with full custom cabinetry, central vacuum (in residential space), and an exterior deck with custom metal railings and ample parking for 3 vehicles and/or trailer in back. Coffee equipment/business as shown in photos is not included in sale.