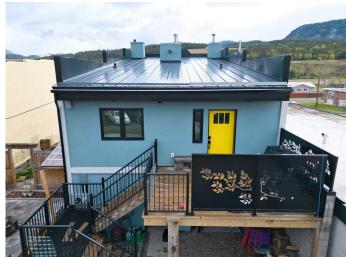

#### \$629,000

0 Bedroom, 0.00 Bathroom, Commercial on 0.06 Acres

NONE, Coleman, Alberta

With a fresh breath of life and activity in downtown Coleman, including street-scaping and revitalization of this area in the last few years, along with some very well established businesses combining with some new ones that have set up shop, this is a great place to live and run your commercial business, or hold an investment property in the beautiful Crowsnest Pass. With a dedicated commercial space on the main level, and apartment on the top level, there are a ton of features that come along with this property including modern construction with legal fire separation between the residential and commercial space (with separate furnaces and electrical panels, and fire separation for each space), and the commercial space meets ADA requirements. Triple pane, Low E, Argon Windows with black exteriors throughout, custom solid wood entry doors on commercial space, custom cabinets and quartz throughout both commercial and residential space, stainless steel commercial grade appliances with 36― gas range and oven, farm sink in island with additional prep sink, full walk in custom pantry, custom cabinetry in mudroom/laundry, residential hot water on demand and water softener, and a high efficiency wood burning stove in residential space. The entire building is spray foam insulated, has a standing seam full metal roof with low maintenance stucco exterior, and comes with a 2 piece bathroom in the commercial space, 2 full baths in residential

space, master closet with full custom cabinetry, central vacuum (in residential space), and an exterior deck with custom metal railings and ample parking for 3 vehicles and/or trailer in back. Coffee equipment/business as shown in photos is not included in sale.