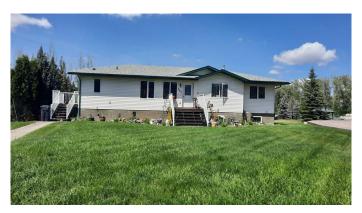

# \$427,500 - 242 Mcnab Close, Drumheller

MLS® #A2224369

### \$427,500

5 Bedroom, 4.00 Bathroom, 1,498 sqft Residential on 0.71 Acres

Nacmine, Drumheller, Alberta

OVER 3/4 of AN ACRE In NACMINE! 5bedrooms, 3 bathroom! Nestled in Nacmine on an EPIC 31,126 sq ft lot. Mature Trees, landscaped, with room for you and your friends. Back deck for enjoying summer nights. Inside the AC will keep you cool. The main floor features open concept living. Kitchen with eat up peninsula, and pantry. 3 bedrooms on the main. Primary with walk in closet and ensuite. Downstairs 2 bedrooms. bathroom and huge Rec room. Other features include Newer shingles and hot water tank, main floor laundry and spaces that are ready for your own personal touches. On Town Water and Sewer. Nacmine has Playground, Ice Rink, Community Hall with Bingo and Pancake Breakfasts. Gas station, liquor and convenience store.

#### **Essential Information**

MLS® # A2224369 Price \$427,500

Bedrooms 5

Bathrooms 4.00

Full Baths 3

Half Baths 1

Square Footage 1,498

Acres 0.71