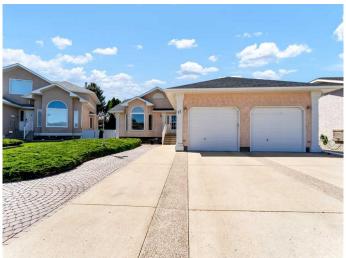

### \$549,000

3 Bedroom, 3.00 Bathroom, 1,437 sqft Residential on 0.13 Acres

Southview-Park Meadows, Medicine Hat, Alberta

Charming Original Owner Bungalow in Sought-After Park Meadows! Welcome to this beautifully maintained bungalow in the heart of Park Meadows, offering the perfect blend of comfort, convenience, and low-maintenance living. Step inside to a bright and spacious main floor featuring a large living room with a cozy gas fireplace and a sunny bay window that fills the space with natural light. The well-appointed kitchen boasts an abundance of classic oak cabinetry, a centre island, corner pantry, and newer appliances (approx. 4 years old). Adjacent to the kitchen, the generous dining area offers direct access to a large, covered back deckâ€"perfect for enjoying warm evenings or entertaining guests. The main level also includes two bedrooms. including a spacious primary suite with a walk-in closet and 3-piece ensuite. A 4-piece main bathroom, & main floor laundry complete the level. Downstairs, you'll find a fully developed basement with a third bedroom, another 3-piece bathroom, and a large rec room with a second gas fireplaceâ€"ideal for family movie nights or relaxing with friends. This level also offers tons of storage space with 3 seperate storage rooms! Outside, the property features a maintenance-free yard and metal fencing, allowing you to enjoy your outdoor space without the extra upkeep. You'll love the heated oversized double attached garage, plus additional RV parking for your toys or guests. Recent updates include

### **Amenities**

Parking Spaces 4

Parking Double Garage Attached

# of Garages 2