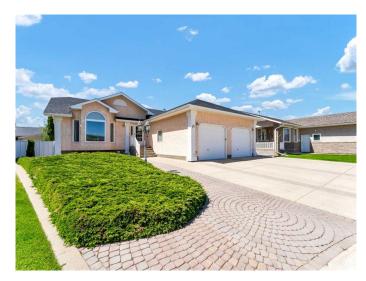

# \$549,000 - 15 Park Meadows Court Se, Medicine Hat

MLS® #A2224641

### \$549,000

3 Bedroom, 3.00 Bathroom, 1,437 sqft Residential on 0.13 Acres

Southview-Park Meadows, Medicine Hat, Alberta

Charming Original Owner Bungalow in Sought-After Park Meadows! Welcome to this beautifully maintained bungalow in the heart of Park Meadows, offering the perfect blend of comfort, convenience, and low-maintenance living. Step inside to a bright and spacious main floor featuring a large living room with a cozy gas fireplace and a sunny bay window that fills the space with natural light. The well-appointed kitchen boasts an abundance of classic oak cabinetry, a centre island, corner pantry, and newer appliances (approx. 4 years old). Adjacent to the kitchen, the generous dining area offers direct access to a large, covered back deckâ€"perfect for enjoying warm evenings or entertaining guests. The main level also includes two bedrooms. including a spacious primary suite with a walk-in closet and 3-piece ensuite. A 4-piece main bathroom, & main floor laundry complete the level. Downstairs, you'll find a fully developed basement with a third bedroom, another 3-piece bathroom, and a large rec room with a second gas fireplaceâ€"ideal for family movie nights or relaxing with friends. This level also offers tons of storage space with 3 seperate storage rooms! Outside, the property features a maintenance-free yard and metal fencing, allowing you to enjoy your outdoor space without the extra upkeep. You'll love the heated oversized double attached garage, plus additional RV parking for your toys or guests. Recent updates include