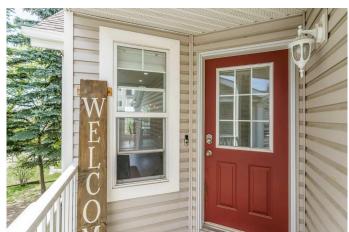

## \$533,900

2 Bedroom, 3.00 Bathroom, 1,546 sqft Residential on 0.07 Acres

Hidden Valley, Calgary, Alberta

Attractive two-storey, end unit townhouse in the desirable community of Hidden Valley NW is an absolute must see! Pride of ownership is evident in this 1,545 sq. ft., 2 bedrooms, 2.5 bath home. A wide front drive and insulated, attached, double garage ensure parking room for at least four vehicles. The main floor introduces you to an open-concept living room, dining area and kitchen, each with their own unique features. A natural gas fireplace with tiled mantle in the living room provides charm and warmth on cold winter evenings. The dining area affords access to the sunny SW facing patio where you can barbecue to your heart's content and take in a splendid view of the Valley. The kitchen has elegant white cabinets, new stainless appliances, deluxe granite countertops, an island/breakfast bar providing additional prep room, a handy corner pantry and a special touch â€" new ceramic tiling (kitchen and dining area) with in-floor heating (kitchen only). A convenient 2-pc. bath with roughed-in plumbing for laundry completes the main level. Note that the lighting on the main level has been upgraded. The second floor has a substantial, roomy primary bedroom with a vaulted ceiling and a 4-pc. ensuite, once more, with the added comfort of ceramic tiling and in-floor heating. An amply sized second bedroom also has a 4-pc. ensuite. A bonus area could be utilized as a home office, reading area or entertainment zone. The walk-out basement is fully finished and features an electric fireplace,