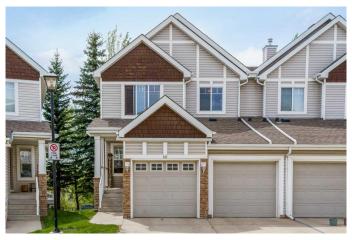

# \$533,900 - 181 Hidden Creek Gardens Nw, Calgary

MLS® #A2224711

## \$533,900

2 Bedroom, 3.00 Bathroom, 1,546 sqft Residential on 0.07 Acres

Hidden Valley, Calgary, Alberta

Attractive two-storey, end unit townhouse in the desirable community of Hidden Valley NW is an absolute must see! Pride of ownership is evident in this 1,545 sq. ft., 2 bedrooms, 2.5 bath home. A wide front drive and insulated, attached, double garage ensure parking room for at least four vehicles. The main floor introduces you to an open-concept living room, dining area and kitchen, each with their own unique features. A natural gas fireplace with tiled mantle in the living room provides charm and warmth on cold winter evenings. The dining area affords access to the sunny SW facing patio where you can barbecue to your heart's content and take in a splendid view of the Valley. The kitchen has elegant white cabinets, new stainless appliances, deluxe granite countertops, an island/breakfast bar providing additional prep room, a handy corner pantry and a special touch â€" new ceramic tiling (kitchen and dining area) with in-floor heating (kitchen only). A convenient 2-pc. bath with roughed-in plumbing for laundry completes the main level. Note that the lighting on the main level has been upgraded. The second floor has a substantial, roomy primary bedroom with a vaulted ceiling and a 4-pc. ensuite, once more, with the added comfort of ceramic tiling and in-floor heating. An amply sized second bedroom also has a 4-pc. ensuite. A bonus area could be utilized as a home office, reading area or entertainment zone. The walk-out basement is fully finished and features an electric fireplace,

Parking Double Garage Attached