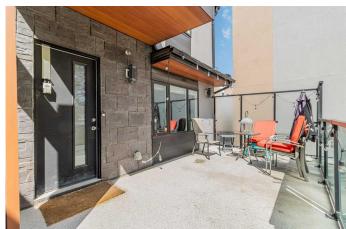

Step inside to an inviting open concept main floor, where oversized windows bring in loads of natural light. The spacious layout features durable laminate hardwood floors and a sleek, oversized quartz island kitchen with stainless steel appliances and glossy European style cabinetry. A contemporary glass staircase leads to the upper level, which offers: Three bright bedrooms, a 3-piece bathroom with quartz and glass finishes and access to additional attic storage. The private backyard was professionally redone in 2022 and features: An expansive patio area for entertaining, built-in planters for gardening, a new shed added in 2023, and an oversized parking pad with easy alley access. Additional highlights include: Solar panels installed in 2024 (\$20,000 value), New hot water tank (2021), New roof shingles at the back (2020). This location offers unbeatable access to: Downtown Calgary in minutes. Local coffee shops, restaurants, parks, schools, and transit, all within walking distance. Whether you're looking to move right in, invest, or expand, this