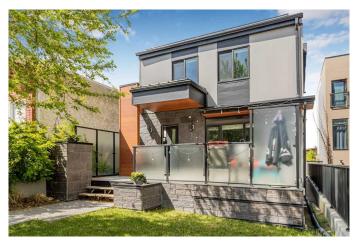

#### \$499,900

3 Bedroom, 2.00 Bathroom, 1,199 sqft Residential on 0.07 Acres

Highland Park, Calgary, Alberta

Welcome to modern Inner City Living in Highland Park this Energy Efficient Home offers 3 bedrooms and almost 1200 square feet of living space. This stylish and thoughtfully updated detached home is located in the heart of Calgary's most desirable inner city neighbourhoods. Located on a quiet street with south facing front exposure, this home blends modern design, smart upgrades, and rare development potential.

Step inside to an inviting open concept main floor, where oversized windows bring in loads of natural light. The spacious layout features durable laminate hardwood floors and a sleek, oversized quartz island kitchen with stainless steel appliances and glossy European style cabinetry. A contemporary glass staircase leads to the upper level, which offers: Three bright bedrooms, a 3-piece bathroom with quartz and glass finishes and access to additional attic storage. The private backyard was professionally redone in 2022 and features: An expansive patio area for entertaining, built-in planters for gardening, a new shed added in 2023, and an oversized parking pad with easy alley access. Additional highlights include: Solar panels installed in 2024 (\$20,000 value), New hot water tank (2021), New roof shingles at the back (2020). This location offers unbeatable access to: Downtown Calgary in minutes. Local coffee shops, restaurants, parks, schools, and transit, all within walking distance. Whether you're looking to move right in, invest, or expand, this