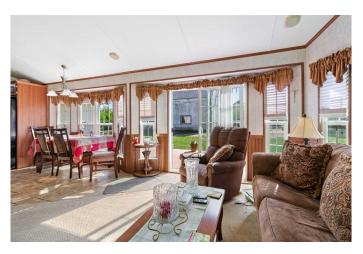

# \$329,900

2 Bedroom, 2.00 Bathroom, 720 sqft Residential on 0.36 Acres

NONE, Ardley, Alberta

First time buyers or Seniors ready to downsize. Maybe looking to have a home / shop to start a business. Take a look at this cozy Park Model with a 14x12 addition on approximately 1/3 of an acre. A nice 30x40 workshop/garage with double doors and tall walls to fit your RV inside and other vehicles. The addition has bathroom, large closet and second bedroom plus a foyer type entry way. Property is fenced with trees and fruit trees. Very peaceful small town living.

#### Interior

Interior Features Ceiling Fan(s), Vaulted Ceiling(s), Central Vacuum, Skylight(s)

Appliances Dishwasher, Gas Stove, Range Hood, Refrigerator, Washer/Dryer,

Window Coverings

Heating Forced Air, Natural Gas