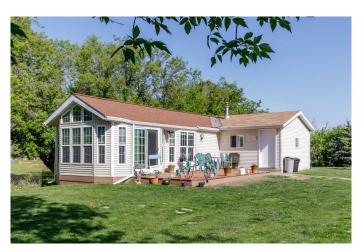

# \$329,900

2 Bedroom, 2.00 Bathroom, 720 sqft Residential on 0.36 Acres

NONE, Ardley, Alberta

First time buyers or Seniors ready to downsize. Maybe looking to have a home / shop to start a business. Take a look at this cozy Park Model with a 14x12 addition on approximately 1/3 of an acre. A nice 30x40 workshop/garage with double doors and tall walls to fit your RV inside and other vehicles. The addition has bathroom, large closet and second bedroom plus a foyer type entry way. Property is fenced with trees and fruit trees. Very peaceful small town living.

### **Essential Information**

MLS® # A2224949
Price \$329,900

Bedrooms 2
Bathrooms 2.00
Full Baths 1

Square Footage 720 Acres 0.36 Year Built 2009

Type Residential Sub-Type Detached

1

Style Acreage with Residence, Park Model

#### **Exterior**

Exterior Features Private Yard, Rain Gutters

Lot Description Back Yard, Backs on to Park/Green Space, Landscaped, Level, No.

Neighbours Behind, Treed, Fruit Trees/Shrub(s)

Roof Asphalt Shingle