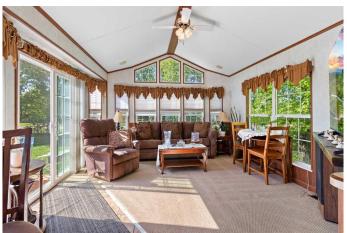

# \$329,900

2 Bedroom, 2.00 Bathroom, 720 sqft Residential on 0.36 Acres

NONE, Ardley, Alberta

First time buyers or Seniors ready to downsize. Maybe looking to have a home / shop to start a business. Take a look at this cozy Park Model with a 14x12 addition on approximately 1/3 of an acre. A nice 30x40 workshop/garage with double doors and tall walls to fit your RV inside and other vehicles. The addition has bathroom, large closet and second bedroom plus a foyer type entry way. Property is fenced with trees and fruit trees. Very peaceful small town living.

#### Interior

Interior Features Ceiling Fan(s), Vaulted Ceiling(s), Central Vacuum, Skylight(s)

Appliances Dishwasher, Gas Stove, Range Hood, Refrigerator, Washer/Dryer,

Window Coverings

Heating Forced Air, Natural Gas