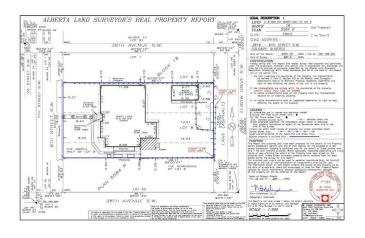

## \$1,685,000

3 Bedroom, 2.00 Bathroom, 2,801 sqft Residential on 0.18 Acres

Elbow Park, Calgary, Alberta

Exceptional opportunity to build your new home in prime Elbow Park. This block of 6th Street is arguably the prettiest block in the neighbourhood with charming homes and a canopy of elm trees. Generous lot dimensions: 62.5' wide by 125' deep (7814 square feet). From this location you have easy access to great schools (Elbow Park School is just around the corner), the community centre (summer tennis and winter skating), the Elbow River Pathway System (extensive and picturesque walking/biking trails), the Glencoe Club and the downtown core. The existing home may appear to be charming, but it 's in poor condition and absolutely a tear-down. This land has been in the same family hands for 50+ years. Be the next lucky family to call it home…

# **Community Information**

Address 3816 6 Street Sw

Subdivision Elbow Park

City Calgary
County Calgary
Province Alberta
Postal Code T2S 2M8