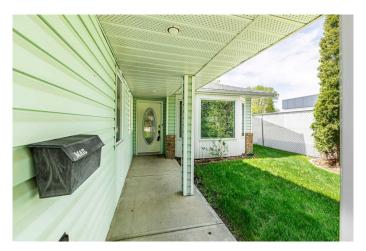

## \$309,900

1 Bedroom, 1.00 Bathroom, 1,124 sqft Residential on 0.11 Acres

Eastview Estates, Red Deer, Alberta

Great location with a great floor plan! Lots of upgrades. Kitchen bathroom 2017, new kitchen floor 2018, primary bedroom 2013, hot water heater 2012, central vac, stove has a 5th burner for warming and a double oven. This home shows very well!

#### **Exterior**

Exterior Features Awning(s)
Lot Description Back Yard

Roof Asphalt Shingle

Construction Brick, Vinyl Siding, Wood Frame

Foundation Wood