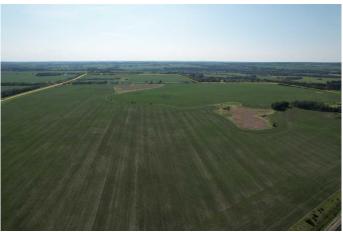

# \$6,222,228 - On Township Road 381, Rural Red Deer County

MLS® #A2225986

\$6,222,228

0 Bedroom, 0.00 Bathroom, Land on 400.75 Acres

NONE, Rural Red Deer County, Alberta

Prime investment opportunity awaits. Nestled in the heart of Red Deer County, This expansive 400.75 +/- acre property, perfectly situated adjacent to the QE2 Highway and neighboring city limits, represents limitless potential. Comprising five strategically placed titled parcels just north of the Red Deer County office and the Crossroads Church, this land is poised for remarkable transformation. Whether you are an ambitious farmer looking to grow your agricultural pursuits or a visionary developer eager to embark on a pioneering project, this property offers an ideal backdrop. Currently zoned for agricultural use, the land is part of the "C&E Trail Area Structure Plan," promising substantial appreciation due to its proximity to urban development.

The property boasts flat topography and ensuring a streamlined process for future projects. Additionally, it features fertile #2 soil, making it an excellent addition to any agricultural portfolio. With convenient access to essential amenities, the Westpark subdivision, Red Deer Polytechnic, and the QE2 Highway, this property is not just a piece of land but a gateway to a multitude of possibilities. Plus, it is currently leased for the cropping year of 2025, providing immediate income potential.