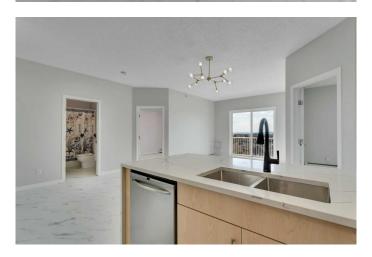

# \$298,900

2 Bedroom, 2.00 Bathroom, 880 sqft Residential on 0.00 Acres

Taradale, Calgary, Alberta

Location! Location! Attention Investors and First-time Buyers! Fully RENOVATED!This is an ideal unit for an Investor with Positive Rental Cash Flow or a First Time home buyer. The all-inclusive Condo fee includes Insurance, Electricity, Heat, Water/Sewer, Snow removal, landscaping & building maintenance. With two good-sized bedrooms and two 3-piece bathrooms, this condo offers a GREAT layout. The spacious primary bedroom features a walk-through closet and 3 piece ensuite. The In-suite laundry includes the washer & dryer. This unit is located on the third level with MOUNTAIN VIEW. New washer/dryer, counter top, lights. Close to playground, schools, only minutes to Genesis Center, Saddleridge Circle, Savanna Bazar, LRT Station, Stoney Trail and MORE. Ready for immediate possession. Don't miss this opportunity; call today!

# Interior

Interior Features Open Floorplan

Appliances Dishwasher, Electric Stove, Microwave Hood Fan, Refrigerator,

Washer/Dryer Stacked

Heating Baseboard

Cooling Other