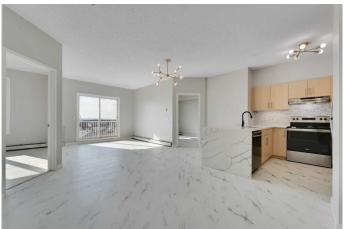

# \$298,900

2 Bedroom, 2.00 Bathroom, 880 sqft Residential on 0.00 Acres

Taradale, Calgary, Alberta

Location! Location! Attention Investors and First-time Buyers! Fully RENOVATED!This is an ideal unit for an Investor with Positive Rental Cash Flow or a First Time home buyer. The all-inclusive Condo fee includes Insurance, Electricity, Heat, Water/Sewer, Snow removal, landscaping & building maintenance. With two good-sized bedrooms and two 3-piece bathrooms, this condo offers a GREAT layout. The spacious primary bedroom features a walk-through closet and 3 piece ensuite. The In-suite laundry includes the washer & dryer. This unit is located on the third level with MOUNTAIN VIEW. New washer/dryer, counter top, lights. Close to playground, schools, only minutes to Genesis Center, Saddleridge Circle, Savanna Bazar, LRT Station, Stoney Trail and MORE. Ready for immediate possession. Don't miss this opportunity; call today!

# Interior

Interior Features Open Floorplan

Appliances Dishwasher, Electric Stove, Microwave Hood Fan, Refrigerator,

Washer/Dryer Stacked

Heating Baseboard

Cooling Other