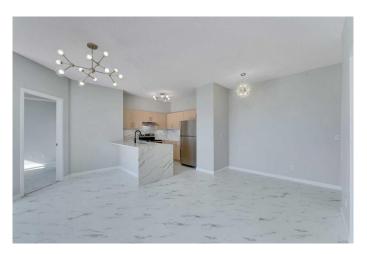

# \$298,900

2 Bedroom, 2.00 Bathroom, 880 sqft Residential on 0.00 Acres

Taradale, Calgary, Alberta

Location! Location! Attention Investors and First-time Buyers! Fully RENOVATED!This is an ideal unit for an Investor with Positive Rental Cash Flow or a First Time home buyer. The all-inclusive Condo fee includes Insurance, Electricity, Heat, Water/Sewer, Snow removal, landscaping & building maintenance. With two good-sized bedrooms and two 3-piece bathrooms, this condo offers a GREAT layout. The spacious primary bedroom features a walk-through closet and 3 piece ensuite. The In-suite laundry includes the washer & dryer. This unit is located on the third level with MOUNTAIN VIEW. New washer/dryer, counter top, lights. Close to playground, schools, only minutes to Genesis Center, Saddleridge Circle, Savanna Bazar, LRT Station, Stoney Trail and MORE. Ready for immediate possession. Don't miss this opportunity; call today!

# Interior

Interior Features Open Floorplan

Appliances Dishwasher, Electric Stove, Microwave Hood Fan, Refrigerator,

Washer/Dryer Stacked

Heating Baseboard

Cooling Other