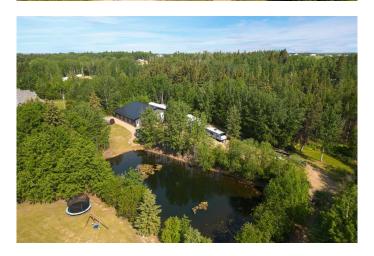

## \$424,900

1 Bedroom, 1.00 Bathroom, 2,844 sqft Residential on 4.87 Acres

Skeleton Lake, Rural Athabasca County, Alberta

UNIQUE AND BRILLIANT â€" Your very own 4.87 ACRE OASIS! This hidden gem is truly one of a kindâ€"easily one of the nicest properties l've seen. Located off a fully paved road, the manicured lot welcomes you with a massive 50x60 shop featuring two separate zones of in-floor heating. One side (30x60) has been transformed into a stunning four-season living space with soaring 16' ceilings, oversized 14' and 8' overhead doors, plus three man doors. Inside, you'II find a spacious kitchen with a new stove, stainless steel fridge and sink, lower cabinets, countertops, a bright open-concept living and dining area, and a 3-piece bathroom with washer hook-ups. A cozy loft above makes the perfect sleeping area overlooking the grand space below. On the other side (20x60), the potential is limitlessâ€"living space ready for finishing touches with framing already in place for 2 bedrooms, 2 bathrooms, kitchen, dining, and living room, all under 12' ceilings. The thoughtful planning and attention to detail are evident throughout, both inside and out. Step outdoors to enjoy three powered RV sites, a licensed pond stocked with 100 rainbow trout, a powered cook station with fridge, stove, and water accessâ€"and even the outhouse is fancy! A firepit area complete with stools is perfect for evening gatherings. You're just a short walk to Skeleton Lake North, where you'II find a boat launch, beach, and swimming area.

Conveniently located just 15 minutes from Boyle, 1.5 hours to Edmonton, and 2.5 hours to Fort McMurray. \*\*SEPTIC 2400 GAL. CISTERN 2800 GAL APPROX. 200 AMP SERVICE with 100 AMP service to the shop.\*\*