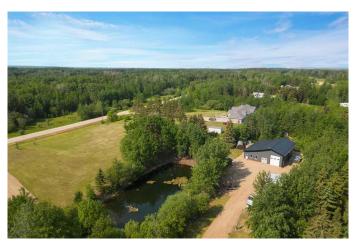

## \$424,900

1 Bedroom, 1.00 Bathroom, 2,844 sqft Residential on 4.87 Acres

Skeleton Lake, Rural Athabasca County, Alberta

UNIQUE AND BRILLIANT â€" Your very own 4.87 ACRE OASIS! This hidden gem is truly one of a kindâ€"easily one of the nicest properties l've seen. Located off a fully paved road, the manicured lot welcomes you with a massive 50x60 shop featuring two separate zones of in-floor heating. One side (30x60) has been transformed into a stunning four-season living space with soaring 16' ceilings, oversized 14' and 8' overhead doors, plus three man doors. Inside, you'II find a spacious kitchen with a new stove, stainless steel fridge and sink, lower cabinets, countertops, a bright open-concept living and dining area, and a 3-piece bathroom with washer hook-ups. A cozy loft above makes the perfect sleeping area overlooking the grand space below. On the other side (20x60), the potential is limitlessâ€"living space ready for finishing touches with framing already in place for 2 bedrooms, 2 bathrooms, kitchen, dining, and living room, all under 12' ceilings. The thoughtful planning and attention to detail are evident throughout, both inside and out. Step outdoors to enjoy three powered RV sites, a licensed pond stocked with 100 rainbow trout, a powered cook station with fridge, stove, and water accessâ€"and even the outhouse is fancy! A firepit area complete with stools is perfect for evening gatherings. You're just a short walk to Skeleton Lake North, where you'II find a boat launch, beach, and swimming area.

Conveniently located just 15 minutes from Boyle, 1.5 hours to Edmonton, and 2.5 hours to Fort McMurray. \*\*SEPTIC 2400 GAL. CISTERN 2800 GAL APPROX. 200 AMP SERVICE with 100 AMP service to the shop.\*\*