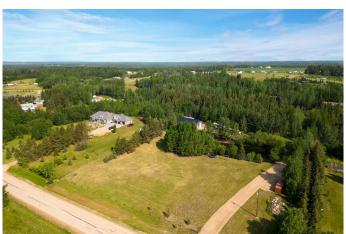

## \$424,900

1 Bedroom, 1.00 Bathroom, 2,844 sqft Residential on 4.87 Acres

Skeleton Lake, Rural Athabasca County, Alberta

UNIQUE AND BRILLIANT â€" Your very own 4.87 ACRE OASIS! This hidden gem is truly one of a kindâ€"easily one of the nicest properties l've seen. Located off a fully paved road, the manicured lot welcomes you with a massive 50x60 shop featuring two separate zones of in-floor heating. One side (30x60) has been transformed into a stunning four-season living space with soaring 16' ceilings, oversized 14' and 8' overhead doors, plus three man doors. Inside, you'II find a spacious kitchen with a new stove, stainless steel fridge and sink, lower cabinets, countertops, a bright open-concept living and dining area, and a 3-piece bathroom with washer hook-ups. A cozy loft above makes the perfect sleeping area overlooking the grand space below. On the other side (20x60), the potential is limitlessâ€"living space ready for finishing touches with framing already in place for 2 bedrooms, 2 bathrooms, kitchen, dining, and living room, all under 12' ceilings. The thoughtful planning and attention to detail are evident throughout, both inside and out. Step outdoors to enjoy three powered RV sites, a licensed pond stocked with 100 rainbow trout, a powered cook station with fridge, stove, and water accessâ€"and even the outhouse is fancy! A firepit area complete with stools is perfect for evening gatherings. You're just a short walk to Skeleton Lake North, where you'II find a boat launch, beach, and swimming area.

Conveniently located just 15 minutes from Boyle, 1.5 hours to Edmonton, and 2.5 hours to Fort McMurray. \*\*SEPTIC 2400 GAL. CISTERN 2800 GAL APPROX. 200 AMP SERVICE with 100 AMP service to the shop.\*\*