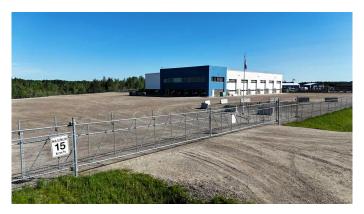

## \$2,950,000

0 Bedroom, 0.00 Bathroom, Commercial on 6.92 Acres

NONE, Rural Yellowhead County, Alberta

An exceptional opportunity to acquire a modern and versatile industrial facility ideally situated in the heart of Yellowhead County's Mizera Industrial Park. Built in 2006 and maintained in excellent condition, this impressive 20,701 sq. ft. building offers both functionality and flexibility for a variety of industrial users.

A 2,701 sq. ft. second-floor mezzanine overlooks the shop and features a segmented office layout that includes a kitchenette, a computer room, five individual offices, and a third washroomâ€"an ideal setup for administrative and management operations. The exterior is equally impressive, with a fully fenced and secure yard, ample gravel surfacing, powered parking stalls, and new power outlets along the perimeter. The property is serviced by a drilled well, pump-out septic system, and reliable utilities including natural gas and underground power.

Located just minutes from Edson and easily accessible via Highway 16, this industrial shop offers outstanding logistical advantages for fabrication, heavy equipment repair, transportation, or a wide range of industrial uses. The property is zoned IDâ€"Industrial District, providing flexibility for diverse business needs.