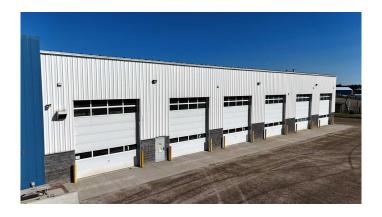

The property features a large 18,000 sq. ft. main floor, complete with four private offices, two washrooms, staff areas, a spacious shop, and a fully equipped wash bay. The shop is designed for efficiency, boasting six front and six rear 18' overhead doors, all electrically operated, allowing convenient drive-through access. Additional amenities include a reinforced concrete floor with a service pit, radiant heat, air exchangers, and a separate heated wash bay area.