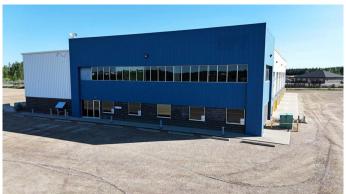

## \$2,950,000

0 Bedroom, 0.00 Bathroom, Commercial on 6.92 Acres

NONE, Rural Yellowhead County, Alberta

An exceptional opportunity to acquire a modern and versatile industrial facility ideally situated in the heart of Yellowhead County's Mizera Industrial Park. Built in 2006 and maintained in excellent condition, this impressive 20,701 sq. ft. building offers both functionality and flexibility for a variety of industrial users.

A 2,701 sq. ft. second-floor mezzanine overlooks the shop and features a segmented office layout that includes a kitchenette, a computer room, five individual offices, and a third washroomâ€"an ideal setup for administrative and management operations. The exterior is equally impressive, with a fully fenced and secure yard, ample gravel surfacing, powered parking stalls, and new power outlets along the perimeter. The property is serviced by a drilled well, pump-out septic system, and reliable utilities including natural gas and underground power.