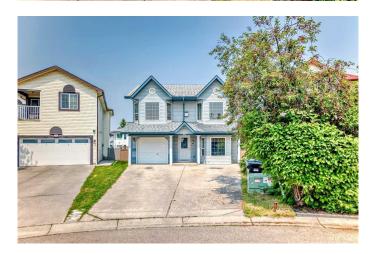

# \$589,900

5 Bedroom, 2.00 Bathroom, 1,889 sqft Residential on 0.10 Acres

Monterey Park, Calgary, Alberta

Location truly sets this property apart, with easy access to public transportation, schools, parks, the Monterey Food Centre, and just minutes to both Sunridge and East Hills Shopping Centre. Commuting is a breeze with quick access to the Trans Canada Highway and Stoney Trail. This well-maintained and versatile home offers a unique layout with an illegal suite on the lower level, ideal for extended family or rental potential. The lower level features an open-concept design connecting the kitchen, dining area, and living room. A spacious island with an eating bar enhances the kitchen's functionality, and a convenient door leads directly to the backyard. Three well-sized bedrooms and a three-piece bathroom complete this level, along with a separate washer and dryer in the utility room. The separate entrance at the landing provides access to the upper level, which includes two more bedrooms and a spacious living room centered around a cozy gas fireplace. The upper-level kitchen features stainless steel appliances and another set of washer and dryer units for added convenience. Carpeting on the upper floor and laminate and Lino/Tile combination on the lower level add comfort and practicality throughout. A single attached garage connects to the landing, and the large pie-shaped lot offers exceptional outdoor space. Enjoy the oversized back deck, approximately 27 by 14 feet. The yard is fully fenced and landscaped. Additional parking is available with a generously sized driveway.