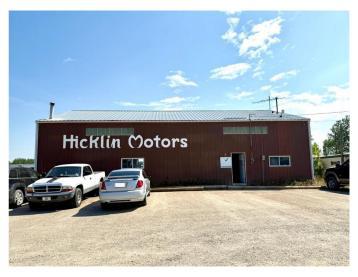

# \$350,000 - 2018 19 Avenue, Nanton

MLS® #A2227540

## \$350,000

0 Bedroom, 0.00 Bathroom, Commercial on 0.00 Acres

NONE, Nanton, Alberta

Here's your chance to own a well-established industrial property in the heart of Nanton's Industrial District! This versatile property spans four lots and has operated as a successful automotive shop since the early 1980sâ€"ideal for anyone looking to continue in the trade or repurpose for another business venture.(Business is not for sale).

The 58' x 38' shop is well-equipped with a 12' x 14' overhead door, offering easy access for larger vehicles and machinery. Inside, you'II find an in-floor hoist, workbenches, dedicated office space, and a bathroomâ€"everything you need to hit the ground running. A loft area provides additional storage, making great use of the vertical space.