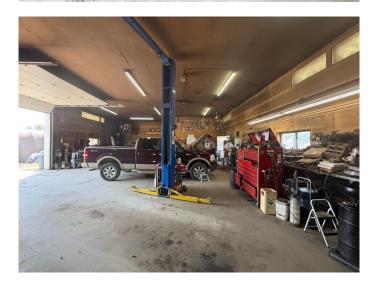

The 58' x 38' shop is well-equipped with a 12' x 14' overhead door, offering easy access for larger vehicles and machinery. Inside, you'II find an in-floor hoist, workbenches, dedicated office space, and a bathroomâ€"everything you need to hit the ground running. A loft area provides additional storage, making great use of the vertical space.