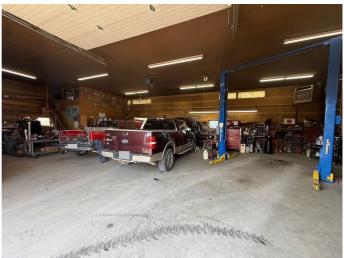

The 58' x 38' shop is well-equipped with a 12' x 14' overhead door, offering easy access for larger vehicles and machinery. Inside, you'II find an in-floor hoist, workbenches, dedicated office space, and a bathroomâ€"everything you need to hit the ground running. A loft area provides additional storage, making great use of the vertical space.