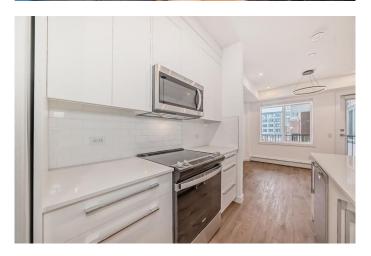

## \$344,900

2 Bedroom, 1.00 Bathroom, 628 sqft Residential on 0.00 Acres

Chelsea\_CH, Chestermere, Alberta

Step into comfort and convenience with this beautifully designed 2-bedroom, 1-bathroom, complete with 1 titled parking stall. Ideally located in the vibrant and growing community of Chelsea, this home offers the perfect balance of modern living and outdoor charm. Enjoy easy access to lush parks, scenic walking trails, and playgrounds, with Chestermere Lake just minutes awayâ€"ideal for boating, paddle boarding, and weekend picnics. You'll also appreciate the nearby shopping and dining options at Chestermere Station and Chestermere Crossing, making everyday errands a breeze. Whether you're looking for a peaceful place to call home or a smart investment in a sought-after neighbourhood, this Lockwood unit has it all. \*Photo Gallery of Similar Unit\*

#### Interior

Interior Features Kitchen Island

Appliances Dishwasher, Microwave Hood Fan, Range, Refrigerator, Washer/Dryer,

Window Coverings

Heating Baseboard

Cooling None