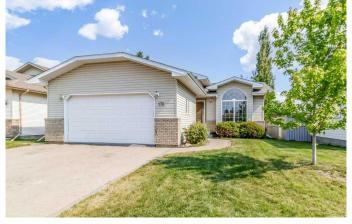

# \$480,000 - 176 Reichley Street, Red Deer

MLS® #A2228142

### \$480,000

4 Bedroom, 3.00 Bathroom, 1,383 sqft Residential on 0.13 Acres

Rosedale Meadows, Red Deer, Alberta

Welcome to this wonderful 4-bedroom, 3-bathroom home in Rosedale Meadows. Featuring high vaulted ceilings and rich hardwood floors, this spacious residence offers a warm and inviting atmosphere. The kitchen is a standout with upgraded countertops-effortlessly combining timeless charm with modern upgrades. A cozy gas fireplace adds character to the lower living area, while large windows throughout the house offer views of the private backyard that backs onto peaceful green spaceâ€"ideal for outdoor relaxation. There is also a paved alley. With a double car garage and plenty of room for a growing family, this home blends comfort, space, and natural beauty in a highly desirable setting.