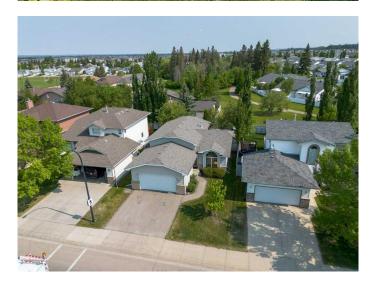

### \$480,000

4 Bedroom, 3.00 Bathroom, 1,383 sqft Residential on 0.13 Acres

Rosedale Meadows, Red Deer, Alberta

Welcome to this wonderful 4-bedroom, 3-bathroom home in Rosedale Meadows. Featuring high vaulted ceilings and rich hardwood floors, this spacious residence offers a warm and inviting atmosphere. The kitchen is a standout with upgraded countertops-effortlessly combining timeless charm with modern upgrades. A cozy gas fireplace adds character to the lower living area, while large windows throughout the house offer views of the private backyard that backs onto peaceful green spaceâ€"ideal for outdoor relaxation. There is also a paved alley. With a double car garage and plenty of room for a growing family, this home blends comfort, space, and natural beauty in a highly desirable setting.

#### **Exterior**

Exterior Features Private Yard

Lot Description Backs on to Park/Green Space

Roof Asphalt Shingle Construction Vinyl Siding

Foundation Poured Concrete