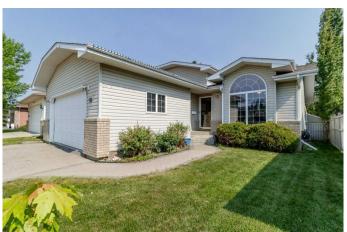

### \$480,000

4 Bedroom, 3.00 Bathroom, 1,383 sqft Residential on 0.13 Acres

Rosedale Meadows, Red Deer, Alberta

Welcome to this wonderful 4-bedroom, 3-bathroom home in Rosedale Meadows. Featuring high vaulted ceilings and rich hardwood floors, this spacious residence offers a warm and inviting atmosphere. The kitchen is a standout with upgraded countertops-effortlessly combining timeless charm with modern upgrades. A cozy gas fireplace adds character to the lower living area, while large windows throughout the house offer views of the private backyard that backs onto peaceful green spaceâ€"ideal for outdoor relaxation. There is also a paved alley. With a double car garage and plenty of room for a growing family, this home blends comfort, space, and natural beauty in a highly desirable setting.