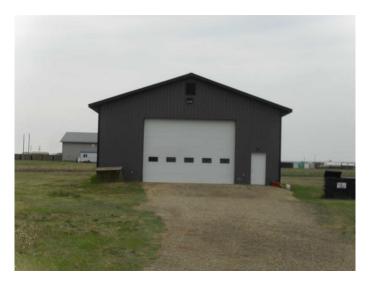

## \$300,000

0 Bedroom, 0.00 Bathroom, Commercial on 2.74 Acres

NONE, Rural Northern Lights, County of, Alberta

This 2320 sq. ft. One Bay Industrial Building with 2 piece washroom, utility area and mezzanine located 0.5 km northeast of the Town of Manning is perfect for the start up of a small business or just a property to store all your extra atv's and rv units. This 40 x 50 shop is metal clad walls and roof both interior and exterior. There is poured concrete with central drain sump and in floor radiant hot water. The windows are PVC double glazed and 200 amp electricity is available and designed to adequately service the needs of the building and fluorescent lighting. There is a 14 x 20 ft wide, insulated metal overhead door with powered opener and two walk-in doors. Gravel parking is available along the front of the shop.