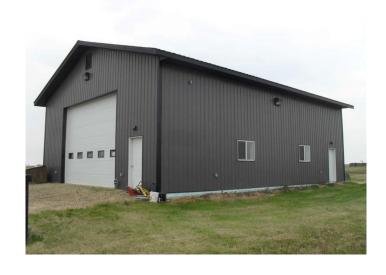

## \$300,000

0 Bedroom, 0.00 Bathroom, Commercial on 2.74 Acres

NONE, Rural Northern Lights, County of, Alberta

This 2320 sq. ft. One Bay Industrial Building with 2 piece washroom, utility area and mezzanine located 0.5 km northeast of the Town of Manning is perfect for the start up of a small business or just a property to store all your extra atv's and rv units. This 40 x 50 shop is metal clad walls and roof both interior and exterior. There is poured concrete with central drain sump and in floor radiant hot water. The windows are PVC double glazed and 200 amp electricity is available and designed to adequately service the needs of the building and fluorescent lighting. There is a 14 x 20 ft wide, insulated metal overhead door with powered opener and two walk-in doors. Gravel parking is available along the front of the shop.