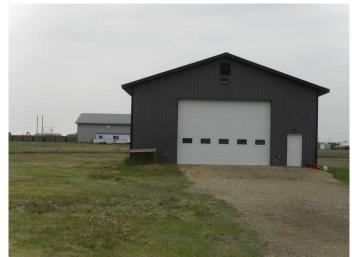

## \$300,000

0 Bedroom, 0.00 Bathroom, Commercial on 2.74 Acres

NONE, Rural Northern Lights, County of, Alberta

This 2320 sq. ft. One Bay Industrial Building with 2 piece washroom, utility area and mezzanine located 0.5 km northeast of the Town of Manning is perfect for the start up of a small business or just a property to store all your extra atv's and rv units. This 40 x 50 shop is metal clad walls and roof both interior and exterior. There is poured concrete with central drain sump and in floor radiant hot water. The windows are PVC double glazed and 200 amp electricity is available and designed to adequately service the needs of the building and fluorescent lighting. There is a 14 x 20 ft wide, insulated metal overhead door with powered opener and two walk-in doors. Gravel parking is available along the front of the shop.