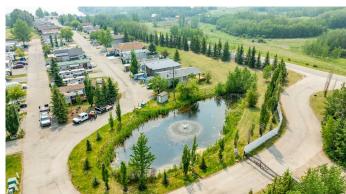

the clubhouse, 18 hole golf course, restaurant, lounge and patio with stunning views of the lake, driving range, playground, community gardens, sport courts, laundry facilities, event facility, snack shack, as well as fresh veggies and fruit from local farmers on Saturdays! Marina is available for rent at \$1050 plus for the season: May to September. There is a crew who helps with setting up your boat lifts as well as they can stay on the beach for those who own the lots. All of this is just 35 minutes drive from Red Deer, 1.5 to Calgary and Edmonton! Enjoy the views of golf-course on summer days. Located at the quiet end of the road-perfect for relaxing after a long day of work. There is a double paved, parking spot for your vehicles to park. Condo fee includes water, sewer, garbage as well as gate and lawn maintenance except for weed control and clubhouse and pool access. Pets are welcome with approval. All located on the pavement, all set up and ready to move in. Great community to enjoy summer in!

#### **Amenities**

Amenities Beach Access, Boating, Clubhouse, Coin Laundry, Fitness Center, Colf

Course, Indoor Pool, Parking, Playground, Pool, Racquet Courts, Recreation Facilities, RV/Boat Storage, Snow Removal, Spa/Hot Tub,