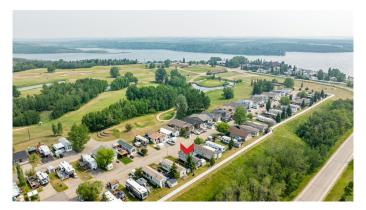

## \$169,900

2 Bedroom, 1.00 Bathroom, 513 sqft Residential on 0.06 Acres

Whispering Pines, Rural Red Deer County, Alberta

Beautifully cared for Park Model in quiet phase 3â€"Turnkey & 4-Season Ready! Discover the perfect blend of style and comfort in this stunning 2-bedroom, 1-bathroom park model in Pine Lake. Built in 2004, this beautifully maintained home feels like new and is designed for year-round living. located in Phase 3 of the Whispering Pines Resort, beautifully fully fenced and gated for security. Key Features: • Prime Location: Enjoy quiet time and privacy at the back • Stylish Outdoor Living: Spacious - freshly repainted deck, partially covered with a pergola that has roommate in the corner so please be careful, plus a shed with shelving for extra storage. • Bright open-concept floor plan with a cool aesthetic and decorative shelving above windows• Fully Equipped Kitchen: Breakfast bar and a propane stove for effortless cooking. • Cozy & Warm • Primary Suite: Built-in storage and a thoughtfully designed space. • 4-Piece Bathroom\* in suite laundry (newer machines). Functional and spacious • Turnkey & Move-In Ready! Do not miss this incredible opportunity to own a 4-season getaway in a prime location. Whether you are looking for a weekend retreat or a year-round home, this property offers comfort, style. Resort includes: an indoor heated swimming pool, hot tub, exercise/gym (open year-round!), changing rooms and bathrooms, pro shop at

the clubhouse, 18 hole golf course, restaurant, lounge and patio with stunning views of the lake, driving range, playground, community gardens, sport courts, laundry facilities, event facility, snack shack, as well as fresh veggies and fruit from local farmers on Saturdays! Marina is available for rent at \$1050 plus for the season: May to September. There is a crew who helps with setting up your boat lifts as well as they can stay on the beach for those who own the lots. All of this is just 35 minutes drive from Red Deer, 1.5 to Calgary and Edmonton! Enjoy the views of golf-course on summer days. Located at the quiet end of the road-perfect for relaxing after a long day of work. There is a double paved, parking spot for your vehicles to park. Condo fee includes water, sewer, garbage as well as gate and lawn maintenance except for weed control and clubhouse and pool access. Pets are welcome with approval. All located on the pavement, all set up and ready to move in. Great community to enjoy summer in!