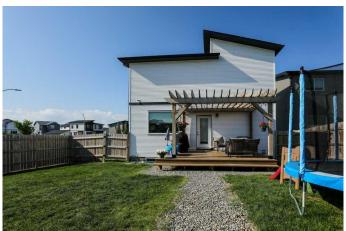

## \$449,900

3 Bedroom, 3.00 Bathroom, 1,412 sqft Residential on 0.12 Acres

Country Meadows Estates, Lethbridge, Alberta

Welcome to this beautiful 2-storey home located in the highly desirable neighborhood of Country Meadows in Lethbridge! Featuring 3 spacious bedrooms and 3 full bathrooms, this home is perfect for growing families or those looking for a stylish, functional layout. The main level offers an open-concept design with plenty of natural light, while the upper level provides comfort and privacy for all bedrooms. Step outside to a large backyard designed for entertaining â€" complete with a deck, pergola, and tons of room to enjoy the outdoors. There's also excellent potential to add a large garage and build equity by finishing the basement to suit your needs. With modern finishes, curb appeal, and space to grow, this home is a fantastic opportunity in one of Lethbridge's most sought-after communities. Immediate and flexible possession available â€" don't miss your chance to make this home yours!

#### **Exterior**

Exterior Features Private Yard

Lot Description Back Lane, Back Yard

Roof Asphalt Shingle

Construction Vinyl Siding

Foundation Poured Concrete