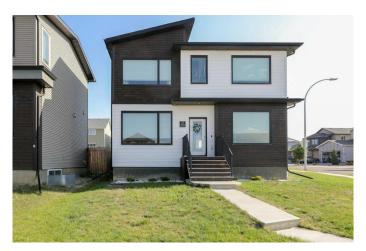

# \$449,900 - 23 Country Meadows Boulevard W Lethbridge

MLS® #A2228492

## \$449,900

3 Bedroom, 3.00 Bathroom, 1,412 sqft Residential on 0.12 Acres

Country Meadows Estates, Lethbridge, Alberta

Welcome to this beautiful 2-storey home located in the highly desirable neighborhood of Country Meadows in Lethbridge! Featuring 3 spacious bedrooms and 3 full bathrooms, this home is perfect for growing families or those looking for a stylish, functional layout. The main level offers an open-concept design with plenty of natural light, while the upper level provides comfort and privacy for all bedrooms. Step outside to a large backyard designed for entertaining â€" complete with a deck, pergola, and tons of room to enjoy the outdoors. There's also excellent potential to add a large garage and build equity by finishing the basement to suit your needs. With modern finishes, curb appeal, and space to grow, this home is a fantastic opportunity in one of Lethbridge's most sought-after communities. Immediate and flexible possession available â€" don't miss your chance to make this home yours!

### **Essential Information**

MLS® # A2228492 Price \$449,900

Bedrooms 3 Bathrooms 3.00

Full Baths 2

Half Baths 1

Square Footage 1,412 Acres 0.12 Year Built 2017

Type Residential
Sub-Type Detached
Style 2 Storey
Status Active

#### **Exterior**

Exterior Features Private Yard

Lot Description Back Lane, Back Yard

Roof Asphalt Shingle

Construction Vinyl Siding

Foundation Poured Concrete