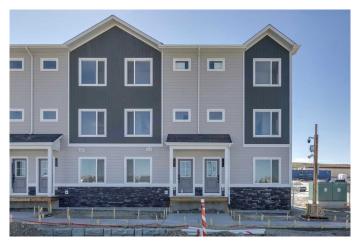

# \$431,060 - 1410, 25 Wildwoods Court Sw, Airdrie

MLS® #A2228553

### \$431,060

3 Bedroom, 3.00 Bathroom, 1,617 sqft Residential on 0.02 Acres

Wildflower, Airdrie, Alberta

This Aspen 2 model features a bright open main floor with central kitchen and covered balcony. The third floor is home to double primary bedrooms, each with walk in closet and ensuite. Completing this home on the ground floor is an attached garage and flex room/office. Residents will enjoy being within 5 km of picturesque walking trails and home to Airdrie's first outdoor pool. Additionally, a year-round sports court offers various activity opportunities. The community is just a 15-minute drive from Cross Iron Mills Mall and less than 25 minutes from YYC International Airport. Photos are representative.

Type Residential

Sub-Type Row/Townhouse

Style 3 Storey
Status Active

#### **Exterior**

Exterior Features Balcony

Lot Description Close to Clubhouse, Landscaped

Roof Asphalt Shingle

Construction Cement Fiber Board, Vinyl Siding, Wood Frame

Foundation Poured Concrete