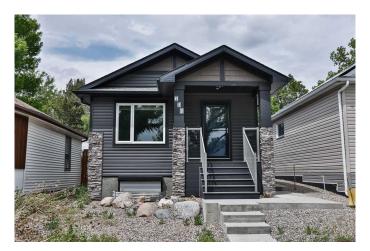

#### \$320,000

2 Bedroom, 2.00 Bathroom, 762 sqft Residential on 0.06 Acres

London Road, Lethbridge, Alberta

Like new in many ways, this 762 sq. ft. bi-level built in 2017 nestled in the heart of London Road may just be the opportunity you've been waiting for. Fully developed with one bedroom and bathroom up, a second bedroom and bathroom down, a spacious family / living room on each level, and modern finishes throughout. Out back you'll find a large composite rear deck connecting the house to a 22X24 double detached garage that is finished to paint stage (or better). Most windows on the house and garage are fortified with metal roll shutters for both privacy and security. All this in walking distance to the downtown core, or a walk along the coulee's edge. Call your REALTOR® r for details on the protocol for offers and possession. \*\*Sold on an "as-is, where-is on completion― basis with no warranties or representations.

#### **Essential Information**

MLS® # A2228595 Price \$320,000

Bedrooms 2

Bathrooms 2.00

Full Baths 2

Square Footage 762

Acres 0.06

Year Built 2017

Type Residential
Sub-Type Detached
Style Bungalow
Status Active