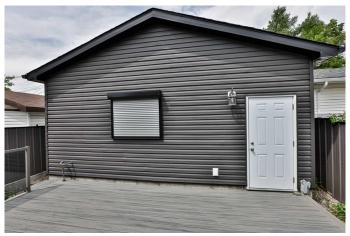

#### \$320,000

2 Bedroom, 2.00 Bathroom, 762 sqft Residential on 0.06 Acres

London Road, Lethbridge, Alberta

Like new in many ways, this 762 sq. ft. bi-level built in 2017 nestled in the heart of London Road may just be the opportunity you've been waiting for. Fully developed with one bedroom and bathroom up, a second bedroom and bathroom down, a spacious family / living room on each level, and modern finishes throughout. Out back you'll find a large composite rear deck connecting the house to a 22X24 double detached garage that is finished to paint stage (or better). Most windows on the house and garage are fortified with metal roll shutters for both privacy and security. All this in walking distance to the downtown core, or a walk along the coulee's edge. Call your REALTOR® r for details on the protocol for offers and possession. \*\*Sold on an "as-is, where-is on completion― basis with no warranties or representations.

#### **Amenities**

Parking Spaces 2

Parking Double Garage Detached

# of Garages 2