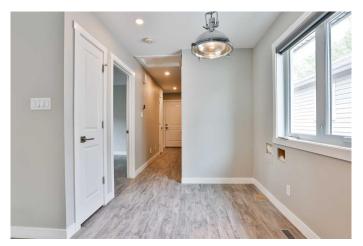

#### \$320,000

2 Bedroom, 2.00 Bathroom, 762 sqft Residential on 0.06 Acres

London Road, Lethbridge, Alberta

Like new in many ways, this 762 sq. ft. bi-level built in 2017 nestled in the heart of London Road may just be the opportunity you've been waiting for. Fully developed with one bedroom and bathroom up, a second bedroom and bathroom down, a spacious family / living room on each level, and modern finishes throughout. Out back you'll find a large composite rear deck connecting the house to a 22X24 double detached garage that is finished to paint stage (or better). Most windows on the house and garage are fortified with metal roll shutters for both privacy and security. All this in walking distance to the downtown core, or a walk along the coulee's edge. Call your REALTOR® r for details on the protocol for offers and possession. \*\*Sold on an "as-is, where-is on completion― basis with no warranties or representations.

#### Interior

Interior Features Kitchen Island, Open Floorplan

Appliances See Remarks
Heating Forced Air
Cooling Central Air

Has Basement Yes

Basement Finished, Full