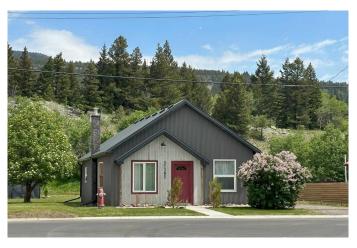

# \$420,000 - 21305 27 Avenue, Bellevue

MLS® #A2229076

### \$420,000

3 Bedroom, 2.00 Bathroom, 1,005 sqft Residential on 0.15 Acres

NONE, Bellevue, Alberta

Stunning mountain retreat. This well-kept Bellevue home is 1005 sqft on the main floor. There is an additional 230 sqft loft not included in the square footage of this Rocky Mountain get-a-way. 2 Bedrooms on the lower level, plus 1 more bedroom up. 2 bathrooms. The ensuite bath has a luxurious soaker tub and a separate shower. Located within a short walk to a very popular coffee shop and a bookstore. Currently used as a Holiday Home but will make a fantastic weekender or primary residence. Lots of room to park an RV and to build a large garage. The property has back lane access. This is a bright, sunny house with spectacular mountain views and beautiful starry night skies. There is also great access to numerous mountain trails.