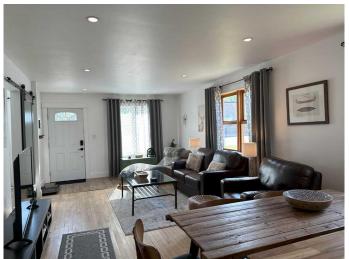

### \$420,000

3 Bedroom, 2.00 Bathroom, 1,005 sqft Residential on 0.15 Acres

NONE, Bellevue, Alberta

Stunning mountain retreat. This well-kept Bellevue home is 1005 sqft on the main floor. There is an additional 230 sqft loft not included in the square footage of this Rocky Mountain get-a-way. 2 Bedrooms on the lower level, plus 1 more bedroom up. 2 bathrooms. The ensuite bath has a luxurious soaker tub and a separate shower. Located within a short walk to a very popular coffee shop and a bookstore. Currently used as a Holiday Home but will make a fantastic weekender or primary residence. Lots of room to park an RV and to build a large garage. The property has back lane access. This is a bright, sunny house with spectacular mountain views and beautiful starry night skies. There is also great access to numerous mountain trails.

#### Interior

Interior Features High Ceilings

Appliances Dishwasher, Gas Stove, Refrigerator, Washer/Dryer

Heating Forced Air

Cooling None
Has Basement Yes

Basement Unfinished, Partial