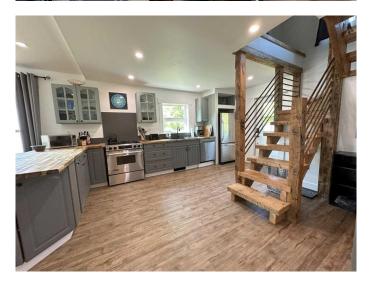

### \$420,000

3 Bedroom, 2.00 Bathroom, 1,005 sqft Residential on 0.15 Acres

NONE, Bellevue, Alberta

Stunning mountain retreat. This well-kept Bellevue home is 1005 sqft on the main floor. There is an additional 230 sqft loft not included in the square footage of this Rocky Mountain get-a-way. 2 Bedrooms on the lower level, plus 1 more bedroom up. 2 bathrooms. The ensuite bath has a luxurious soaker tub and a separate shower. Located within a short walk to a very popular coffee shop and a bookstore. Currently used as a Holiday Home but will make a fantastic weekender or primary residence. Lots of room to park an RV and to build a large garage. The property has back lane access. This is a bright, sunny house with spectacular mountain views and beautiful starry night skies. There is also great access to numerous mountain trails.

#### Interior

Interior Features High Ceilings

Appliances Dishwasher, Gas Stove, Refrigerator, Washer/Dryer

Heating Forced Air

Cooling None
Has Basement Yes

Basement Unfinished, Partial