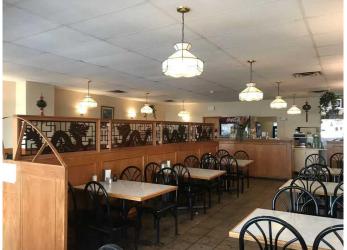

### \$599,900

0 Bedroom, 0.00 Bathroom, Commercial on 0.00 Acres

NONE, Crossfield, Alberta

GREAT RESTAURANT /BUILDING FOR SALE IN CROSSFIELD, 2000 sqft, Seats 65. Right on Railway st downtown right next to fitness center, cafe, library, bank and many more stores. Good Chance for any business owner to stop renting and buy a building.