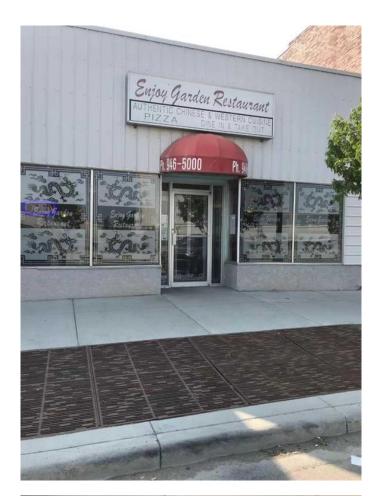

### \$599,900

0 Bedroom, 0.00 Bathroom, Commercial on 0.00 Acres

NONE, Crossfield, Alberta

GREAT RESTAURANT /BUILDING FOR SALE IN CROSSFIELD, 2000 sqft, Seats 65. Right on Railway st downtown right next to fitness center, cafe, library, bank and many more stores. Good Chance for any business owner to stop renting and buy a building.