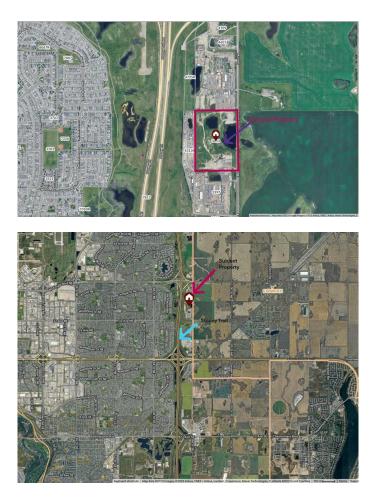

### NONE, Calgary, Alberta

Unlock the potential of this exceptional 27.92-acre parcel of industrial land, ideally situated within the Calgary city limits. Whether you're looking to expand your business, invest in future development, or establish a strategic logistics hub, this property offers unmatched value and versatility. With Calgary's continued growth and industrial demand, this is a rare opportunity to secure a large land holding in a high-demand area. Suitable for a wide range of industrial uses including outside storage, trucking yard, logistics operations, and more. Just 4 minutes to Highway 1, 15 minutes to Calgary International Airport, and 20 minutes to Downtown Calgary.

## **Community Information**

| Address     | 3413 84 Street Ne |
|-------------|-------------------|
| Subdivision | NONE              |
| City        | Calgary           |
| County      | Calgary           |