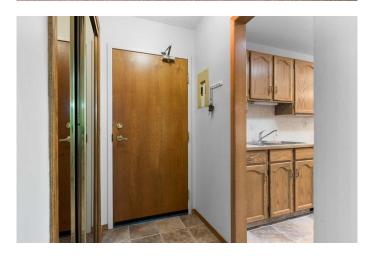

## \$309,900

1 Bedroom, 1.00 Bathroom, 822 sqft Residential on 0.00 Acres

McLaughlin Meadows, High River, Alberta

This main floor unit has 822 sq. feet of living space with a spacious bedroom, 4-piece washroom, laundry room, kitchen, and large living room. Off the living room is a covered west-facing concrete deck that offers privacy and looks onto mature trees and landscaping. The assigned parking stall is in a heated underground parkade. There is a separate, large storage room that is secure and away from vehicles/dust. This quiet and private 50+ professionally managed building has soundproofed concrete floors, a social room, and is in a highly desired SW neighbourhood that is in walking distance to the hospital, shopping, George Lane Park, and walking paths. Condo fees include everything other than electricity, wifi, TV and phone. Please click the multimedia tab for an interactive virtual 3D tour and floor plan

## Interior

Interior Features No Animal Home, No Smoking Home

Appliances Dishwasher, Range Hood, Refrigerator, Stove(s), Washer/Dryer,

Window Coverings

Heating Baseboard

Cooling None