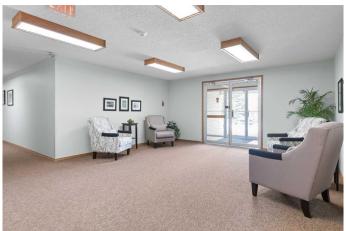

## \$309,900

1 Bedroom, 1.00 Bathroom, 822 sqft Residential on 0.00 Acres

McLaughlin Meadows, High River, Alberta

This main floor unit has 822 sq. feet of living space with a spacious bedroom, 4-piece washroom, laundry room, kitchen, and large living room. Off the living room is a covered west-facing concrete deck that offers privacy and looks onto mature trees and landscaping. The assigned parking stall is in a heated underground parkade. There is a separate, large storage room that is secure and away from vehicles/dust. This quiet and private 50+ professionally managed building has soundproofed concrete floors, a social room, and is in a highly desired SW neighbourhood that is in walking distance to the hospital, shopping, George Lane Park, and walking paths. Condo fees include everything other than electricity, wifi, TV and phone. Please click the multimedia tab for an interactive virtual 3D tour and floor plan