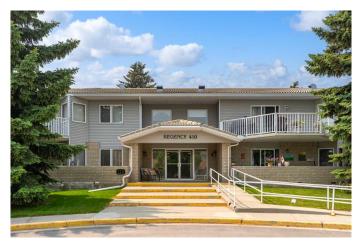

## \$309,900

1 Bedroom, 1.00 Bathroom, 822 sqft Residential on 0.00 Acres

McLaughlin Meadows, High River, Alberta

This main floor unit has 822 sq. feet of living space with a spacious bedroom, 4-piece washroom, laundry room, kitchen, and large living room. Off the living room is a covered west-facing concrete deck that offers privacy and looks onto mature trees and landscaping. The assigned parking stall is in a heated underground parkade. There is a separate, large storage room that is secure and away from vehicles/dust. This quiet and private 50+ professionally managed building has soundproofed concrete floors, a social room, and is in a highly desired SW neighbourhood that is in walking distance to the hospital, shopping, George Lane Park, and walking paths. Condo fees include everything other than electricity, wifi, TV and phone. Please click the multimedia tab for an interactive virtual 3D tour and floor plan

## **Community Information**

Address 103, 410 7 Street Sw Subdivision McLaughlin Meadows

City High River

County Foothills County

Province Alberta
Postal Code T1V 1B7