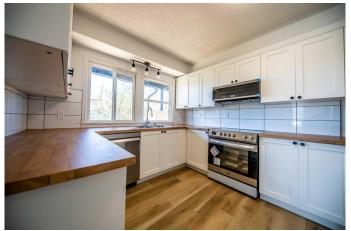

## \$319,900

4 Bedroom, 3.00 Bathroom, 1,364 sqft Residential on 0.09 Acres

NONE, Sexsmith, Alberta

Fully developed and renovated duplex in Sexsmith on a large corner lot with a separate rental SUITE (non conforming). This home offers 3 bedrooms and 2 bathrooms with 1364 sq ft. of living space. Basement suite has 1 bedroom and a full bathroom living dining and kitchen! There is a deck off the back of the home and a good size shed. Home is move in ready or add to your rental portfolio! Book your showing today!

#### Interior

Interior Features See Remarks
Appliances See Remarks
Heating Forced Air

Cooling None
Has Basement Yes

Basement Full, Suite