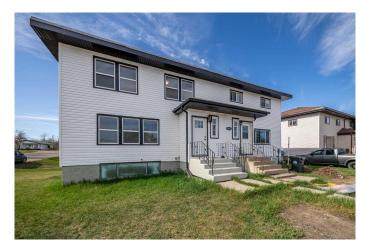

## \$319,900

4 Bedroom, 3.00 Bathroom, 1,364 sqft Residential on 0.09 Acres

NONE, Sexsmith, Alberta

Fully developed and renovated duplex in Sexsmith on a large corner lot with a separate rental SUITE (non conforming). This home offers 3 bedrooms and 2 bathrooms with 1364 sq ft. of living space. Basement suite has 1 bedroom and a full bathroom living dining and kitchen! There is a deck off the back of the home and a good size shed. Home is move in ready or add to your rental portfolio! Book your showing today!

Type Residential

Sub-Type Semi Detached

Style 2 Storey, Up/Down

Status Active

#### **Exterior**

Exterior Features Private Entrance, Private Yard Lot Description Corner Lot, Rectangular Lot

Roof Asphalt Shingle
Construction See Remarks

Foundation Poured Concrete