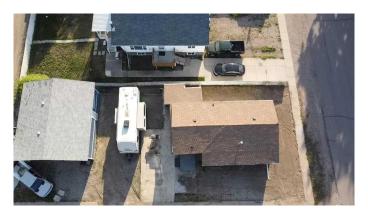

### \$330,000

2 Bedroom, 1.00 Bathroom, 950 sqft Residential on 0.13 Acres

Legacy Ridge / Hardieville, Lethbridge, Alberta

Every mans dream is this 950 square foot house and a 28 foot by 30 foot 840 square foot shop. The house is a cute little 2 bedroom one bathroom ranch style house that has all the big ticket items replaced such as roof, furnace, central air, hot water. This corner lot boasts a lot of parking. The garage will make any car enthusiast happy with the 12 foot ceilings and a 2 post car hoist. call your favorite realtor today to book a viewing.

#### **Amenities**

Parking Spaces 4

Parking Off Street, Quad or More Detached

#### **Exterior**

Exterior Features RV Hookup

Lot Description Back Lane, Back Yard, City Lot, Cleared, Corner Lot, Front Yard, Level,

Rectangular Lot, Street Lighting

Roof Asphalt Shingle

Construction Wood Frame, Wood Siding