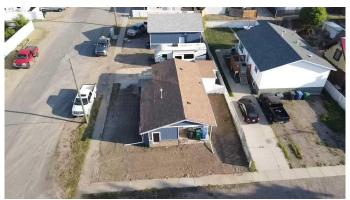

### \$330,000

2 Bedroom, 1.00 Bathroom, 950 sqft Residential on 0.13 Acres

Legacy Ridge / Hardieville, Lethbridge, Alberta

Every mans dream is this 950 square foot house and a 28 foot by 30 foot 840 square foot shop. The house is a cute little 2 bedroom one bathroom ranch style house that has all the big ticket items replaced such as roof, furnace, central air, hot water. This corner lot boasts a lot of parking. The garage will make any car enthusiast happy with the 12 foot ceilings and a 2 post car hoist. call your favorite realtor today to book a viewing.

# **Community Information**

Address 1138 42 Avenue N

Subdivision Legacy Ridge / Hardieville

City Lethbridge
County Lethbridge
Province Alberta

Postal Code T1H6B2

#### **Exterior**

Exterior Features RV Hookup

Lot Description Back Lane, Back Yard, City Lot, Cleared, Corner Lot, Front Yard, Level,

Rectangular Lot, Street Lighting

Roof Asphalt Shingle

Construction Wood Frame, Wood Siding