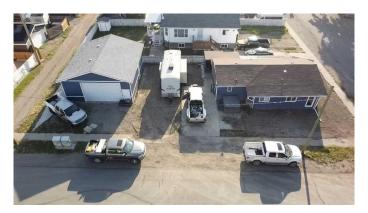

### \$330,000

2 Bedroom, 1.00 Bathroom, 950 sqft Residential on 0.13 Acres

Legacy Ridge / Hardieville, Lethbridge, Alberta

Every mans dream is this 950 square foot house and a 28 foot by 30 foot 840 square foot shop. The house is a cute little 2 bedroom one bathroom ranch style house that has all the big ticket items replaced such as roof, furnace, central air, hot water. This corner lot boasts a lot of parking. The garage will make any car enthusiast happy with the 12 foot ceilings and a 2 post car hoist. call your favorite realtor today to book a viewing.

#### **Amenities**

Parking Spaces 4

Parking Off Street, Quad or More Detached

#### **Exterior**

Exterior Features RV Hookup

Lot Description Back Lane, Back Yard, City Lot, Cleared, Corner Lot, Front Yard, Level,

Rectangular Lot, Street Lighting

Roof Asphalt Shingle

Construction Wood Frame, Wood Siding