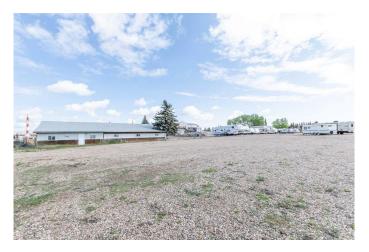

### \$450,000

0 Bedroom, 0.00 Bathroom, Commercial on 0.00 Acres

NONE, Stettler, Alberta

Located on the east side of Stettler with Highway 12 exposure, this 2.98 acre lot comes with a 3360 sq. ft shop and a fenced RV storage. The area is zoned HWY-MU, so the options are endless. There is power, gas, and a water well. The lot is level and graveled giving you plenty of potential work space and parking space. The shop has a 100 Amp panel, a total of 3 overhead doors, a large, open shop area measuring 42' x 80'. There are 2 offices, a lunch room, a bathroom, a paint room, and a storage room. The RV storage area has an electronic pin pad to open the gate. Stettler's central location offers excellent highway and rail transportation connections. Along with an excellent water supply from the town, Stettler is a viable choice for companies looking to expand or start up new business opportunities. Stettler has an approx. population of 6000 people and the County of Stettler has an additional 5400 people.