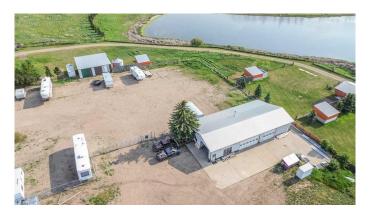

### \$450,000

0 Bedroom, 0.00 Bathroom, Commercial on 0.00 Acres

NONE, Stettler, Alberta

Located on the east side of Stettler with Highway 12 exposure, this 2.98 acre lot comes with a 3360 sq. ft shop and a fenced RV storage. The area is zoned HWY-MU, so the options are endless. There is power, gas, and a water well. The lot is level and graveled giving you plenty of potential work space and parking space. The shop has a 100 Amp panel, a total of 3 overhead doors, a large, open shop area measuring 42' x 80'. There are 2 offices, a lunch room, a bathroom, a paint room, and a storage room. The RV storage area has an electronic pin pad to open the gate. Stettler's central location offers excellent highway and rail transportation connections. Along with an excellent water supply from the town, Stettler is a viable choice for companies looking to expand or start up new business opportunities. Stettler has an approx. population of 6000 people and the County of Stettler has an additional 5400 people.