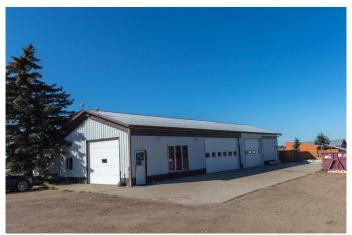

### \$450,000

0 Bedroom, 0.00 Bathroom, Commercial on 0.00 Acres

NONE, Stettler, Alberta

Located on the east side of Stettler with Highway 12 exposure, this 2.98 acre lot comes with a 3360 sq. ft shop and a fenced RV storage. The area is zoned HWY-MU, so the options are endless. There is power, gas, and a water well. The lot is level and graveled giving you plenty of potential work space and parking space. The shop has a 100 Amp panel, a total of 3 overhead doors, a large, open shop area measuring 42' x 80'. There are 2 offices, a lunch room, a bathroom, a paint room, and a storage room. The RV storage area has an electronic pin pad to open the gate. Stettler's central location offers excellent highway and rail transportation connections. Along with an excellent water supply from the town, Stettler is a viable choice for companies looking to expand or start up new business opportunities. Stettler has an approx. population of 6000 people and the County of Stettler has an additional 5400 people.