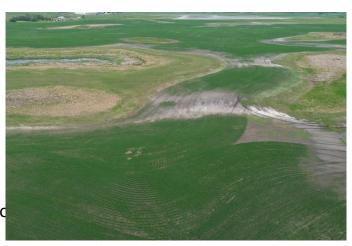

#### \$660,000

0 Bedroom, 0.00 Bathroom, Agri-Business on 151.77 Acres

NONE, Rural Stettler No. 6, County of, Alberta

Opportunity to add to your existing farmland, or invest in some. This quarter is fairly flat with a few low spots, there is a dugout in the middle, and small bush area on the SE part of the quarter. Currently 110 acres culitvated, with some work you could definitely make more.