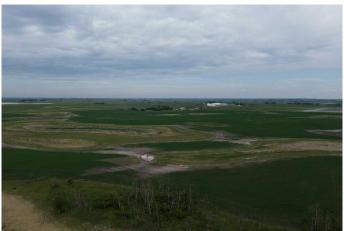

#### \$660,000

0 Bedroom, 0.00 Bathroom, Agri-Business on 151.77 Acres

NONE, Rural Stettler No. 6, County of, Alberta

Opportunity to add to your existing farmland, or invest in some. This quarter is fairly flat with a few low spots, there is a dugout in the middle, and small bush area on the SE part of the quarter. Currently 110 acres culitvated, with some work you could definitely make more.