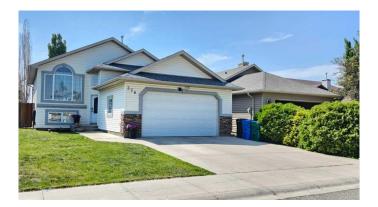

# \$489,900 - 328 Grizzly Crescent N, Lethbridge

MLS® #A2230458

#### \$489,900

4 Bedroom, 3.00 Bathroom, 1,113 sqft Residential on 0.11 Acres

Uplands, Lethbridge, Alberta

This is the perfect family home!! This is a beautiful home with a fantastic open floor plan. 3 bedrooms and 2 full baths, spacious living room and kitchen all on the MAIN floor. An additional bedroom/Office in the basement, a massive family room for entertaining friends or just enjoying family night. A double attached garage, A/C, gas fireplace and a great neighborhood are just some of the things this home has to offer!

Type Residential

Sub-Type Detached

Style Bi-Level

Status Active

#### **Exterior**

Exterior Features None

Lot Description Back Yard, Landscaped, Lawn

Roof Asphalt Shingle

Construction Stone, Vinyl Siding

Foundation Poured Concrete