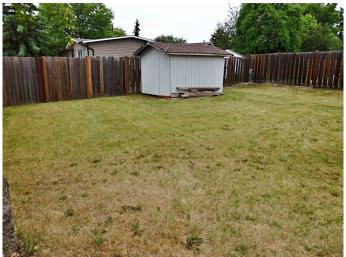

## \$119,000

3 Bedroom, 1.00 Bathroom, 980 sqft Residential on 0.11 Acres

Vermilion, Vermilion, Alberta

Affordable, Modern, Living. Zoned R2 - This 3 bedroom mobile home has seen every single window swapped for vinyl, a kitchen renovation, and newer appliances throughout. The fully-fenced backyard supplies a large storage shed, multiple decks, and an open area for activities. Also on the property, an added 14' x 12' porch which was previously used as a workshop. Not your average mobile home! Vacant and can accommodate an immediate possession transfer.

#### **Exterior**

Exterior Features Storage

Lot Description Cul-De-Sac

Roof Asphalt Shingle

Construction Mixed Foundation Other