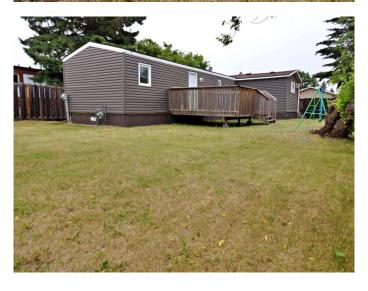

## \$119,000

3 Bedroom, 1.00 Bathroom, 980 sqft Residential on 0.11 Acres

Vermilion, Vermilion, Alberta

Affordable, Modern, Living. Zoned R2 - This 3 bedroom mobile home has seen every single window swapped for vinyl, a kitchen renovation, and newer appliances throughout. The fully-fenced backyard supplies a large storage shed, multiple decks, and an open area for activities. Also on the property, an added 14' x 12' porch which was previously used as a workshop. Not your average mobile home! Vacant and can accommodate an immediate possession transfer.

#### **Exterior**

Exterior Features Storage

Lot Description Cul-De-Sac

Roof Asphalt Shingle

Construction Mixed Foundation Other