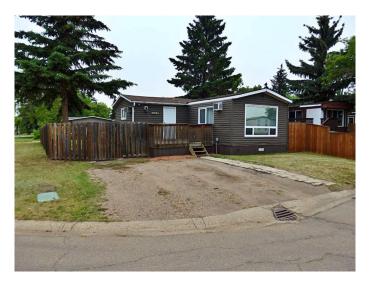

# \$119,000 - 4946 43 Street, Vermilion

MLS® #A2230728

## \$119,000

3 Bedroom, 1.00 Bathroom, 980 sqft Residential on 0.11 Acres

Vermilion, Vermilion, Alberta

Affordable, Modern, Living. Zoned R2 - This 3 bedroom mobile home has seen every single window swapped for vinyl, a kitchen renovation, and newer appliances throughout. The fully-fenced backyard supplies a large storage shed, multiple decks, and an open area for activities. Also on the property, an added 14' x 12' porch which was previously used as a workshop. Not your average mobile home! Vacant and can accommodate an immediate possession transfer.

#### **Essential Information**

MLS® # A2230728 Price \$119,000

Bedrooms 3
Bathrooms 1.00
Full Baths 1

Square Footage 980
Acres 0.11
Year Built 1980

Type Residential Sub-Type Detached

Style Single Wide Mobile Home