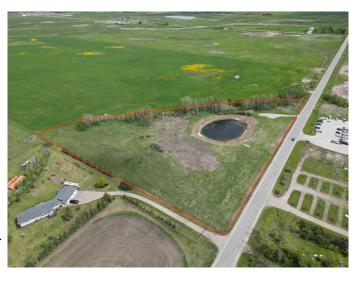

#### \$474,900

0 Bedroom, 0.00 Bathroom, Land on 7.09 Acres

NONE, Rural Wheatland County, Alberta

RARE 7.09-ACRE PARCEL just minutes from the City of Strathmore! Zoned AG – Agricultural General, this incredible property offers a perfect blend of privacy, open space, and natural beauty. Enjoy stunning views of the golf course just across the road, while the drilled well and natural pond on the property add to its charm and self-sufficiency. Whether you're looking to build your dream home, start a hobby farm, or invest in future potential, this lot offers endless possibilities. Peaceful rural living with easy access to urban amenities—don't miss this opportunity!