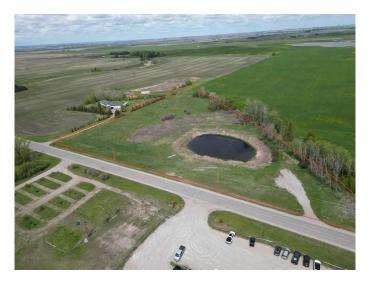

#### \$474,900

0 Bedroom, 0.00 Bathroom, Land on 7.09 Acres

NONE, Rural Wheatland County, Alberta

RARE 7.09-ACRE PARCEL just minutes from the City of Strathmore! Zoned AG – Agricultural General, this incredible property offers a perfect blend of privacy, open space, and natural beauty. Enjoy stunning views of the golf course just across the road, while the drilled well and natural pond on the property add to its charm and self-sufficiency. Whether you're looking to build your dream home, start a hobby farm, or invest in future potential, this lot offers endless possibilities. Peaceful rural living with easy access to urban amenities—don't miss this opportunity!