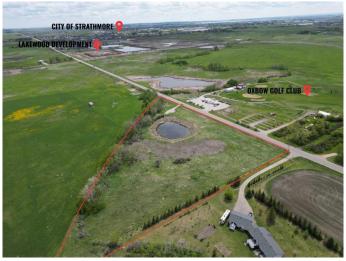

#### \$474,900

0 Bedroom, 0.00 Bathroom, Land on 7.09 Acres

NONE, Rural Wheatland County, Alberta

RARE 7.09-ACRE PARCEL just minutes from the City of Strathmore! Zoned AG – Agricultural General, this incredible property offers a perfect blend of privacy, open space, and natural beauty. Enjoy stunning views of the golf course just across the road, while the drilled well and natural pond on the property add to its charm and self-sufficiency. Whether you're looking to build your dream home, start a hobby farm, or invest in future potential, this lot offers endless possibilities. Peaceful rural living with easy access to urban amenities—don't miss this opportunity!