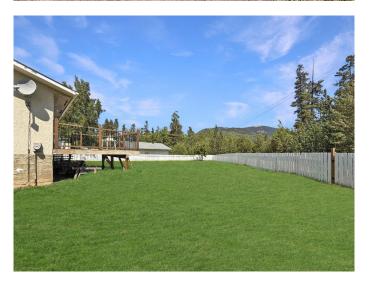

This bilevel is nestled near the heart of Grande Cache, just a hop, skip, and a jump away from the trails. Sitting on a flat, pie-shaped lot with stunning mountain views from every angle, it also features an attached garage â€" a huge bonus!

#### **Exterior**

Exterior Features Private Yard

Lot Description Back Yard, Front Yard

Roof Asphalt Shingle
Construction Wood Frame

Foundation Poured Concrete