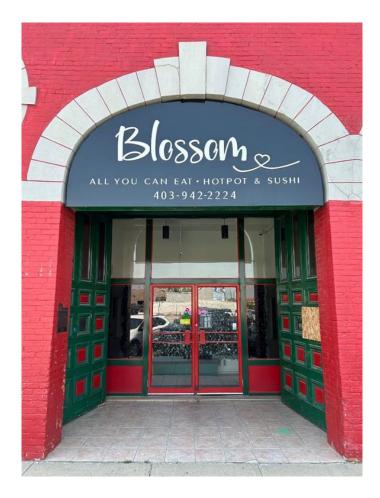

#### \$129,900

0 Bedroom, 0.00 Bathroom, Commercial on 0.00 Acres

Downtown, Lethbridge, Alberta

Hotpot and Sushi restaurant. You don't just order Hotpot, you EXPERIENCE it! Blossom All You Can Eat Hotpot and Sushi is a young, up and coming business that definitely serves a need on the Lethbridge restaurant menu. Featuring fresh, in-house made cuisine including sauces and broths for your favourite dishes. Located in a unique space in the Historic Number 1 Firehall (Alberta's oldest brick firehall building). In full operation since February 2023, and showing positive momentum. How about BellaBot the robot server? This could be the perfect opportunity for you and your family to step into a small business where the groundwork has already been done! Contact your preferred real estate agent for more details and viewings.